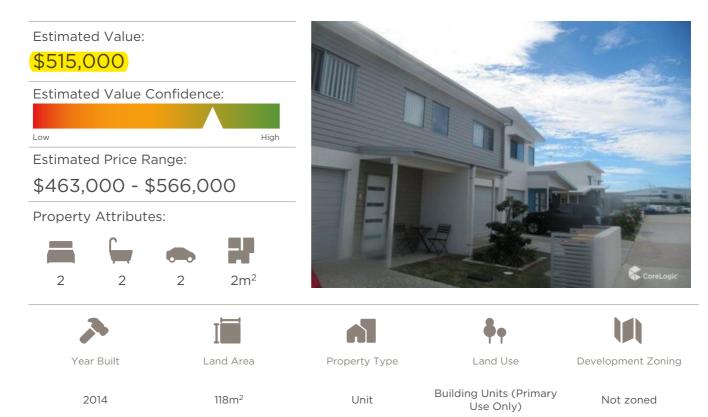

### **Detailed Trial Balance as at 30 June 2022**

| Prior Year     |                                                    | Current Year |            |
|----------------|----------------------------------------------------|--------------|------------|
| Debits Credits |                                                    | Debits       | Credits    |
|                | Property Expenses - Repairs Maintenance -          |              |            |
|                | Direct Property                                    | /            |            |
| 178.00 -       | E14 44/10 Crayfish Street, Mountain Creek          | 1,639.00 🗸   | -          |
|                | Property Expenses - Sundry Expenses -              |              |            |
| 22.00          | Direct Property                                    |              |            |
| 33.00 -        | 44/10 Crayfish Street, Mountain Creek              | -            |            |
|                | Property Expenses - Water Rates - Direct           |              |            |
| 1,175.70 -     | Property E15 44/10 Crayfish Street, Mountain Creek | 1,083.96 🗸   | _          |
| 518.00 -       | SMSF Supervisory Levy                              | -            | -          |
|                | INCOME TAX                                         |              |            |
|                | PROFIT & LOSS CLEARING ACCOUNT                     |              |            |
| - 37,930.51    | Profit & Loss Clearing Account                     | 100,408.71   | _          |
| 37,330.31      | Tront & 2000 Oleaning Account                      | 100,400.71   |            |
|                | ASSETS                                             |              |            |
|                | Direct Property                                    |              |            |
| 425,000.00 -   | A1 44/10 Crayfish Street, Mountain Creek           | 515,000.00   | -          |
|                | Units In Unlisted Unit Trusts                      |              |            |
| 70,000.00 -    | A2 Macrolend                                       | 77,999.69 🗸  | -          |
|                | Çaşh At Bank                                       |              |            |
| 58,502.40 -    | A3 Macquarie Cash Management a/c                   | 54,879.70 🗸  | -          |
| 200,000.00 -   | 962993226 A4 River East Financial a/c #304-406 ERP | 200,000.00 🏑 |            |
| 200,000.00     | Account AUD                                        | 200,000.00 🏑 | -          |
|                | DRP Residual                                       |              |            |
| 18.93 -        | A5 Australia And New Zealand Banking               | 18.93 🗸      | -          |
| 25.65 -        | A6 Group Limited National Australia Bank Limited   | 25.65 ✓      |            |
| 25.05 -        | National Australia Bank Limited                    | 25.05 🗸      |            |
|                | LIABILITIES                                        |              |            |
|                | Other Loans                                        |              |            |
| - 219,261.79   | L1 AMP Loan a/c 398252346                          | -            | 214,426.56 |
| - 47,039.84    | L2 AMP Loan a/c 832252340                          | -            | 45,843.35  |
|                | MEMBER ENTITLEMENTS                                |              |            |
|                | Mr Terrence Demnar                                 |              |            |
| - 308,647.06   | Accumulation                                       | -            | 375,681.29 |
|                | Mrs Nicole Demnar                                  |              | <b></b>    |
|                |                                                    |              | 211 072 77 |
| - 178,598.29   | Accumulation                                       | -            | 211,972.77 |