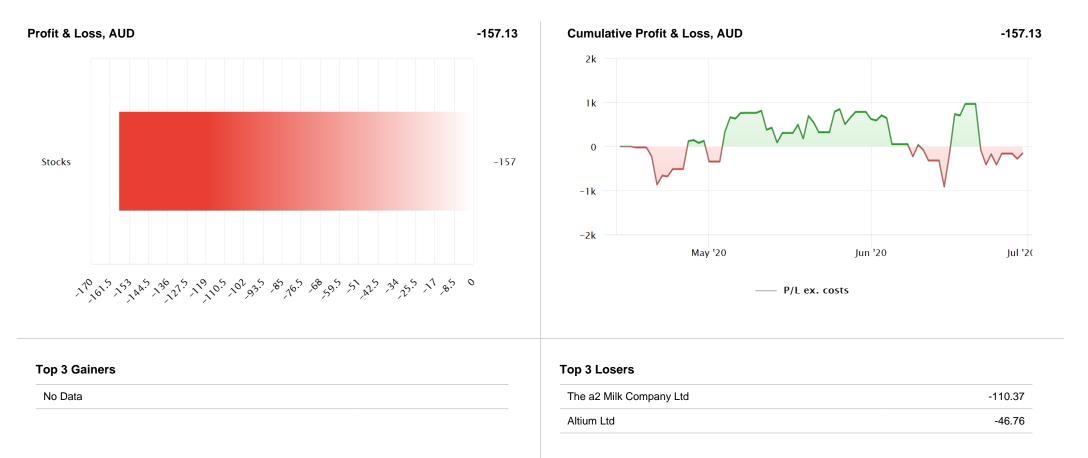

| Sign end of the second | Saxo Capital Markets (Australia) Li<br>9 Castlereagh Street, Suite 1, Leve<br>2000 Sydney, Sydney<br>NSW<br>Australia<br>Phone No.: +61282679000<br>Email: operations@saxomarkets.co | 14                      | Frank H & Gillian M Schuffele<br>Oxley Avenue 6-12<br>4019 Woody Point, Woody Po<br>QLD<br>Australia<br>Client ID:10243247<br>Currency: AUD<br>Account(s): 36000/119 | pint                     |
|-------------------------------------------------------------------------------------------------------------------------------------------------------------------------------------------------------------------------------------------------------------------------------------------------------------------------------------------------------------------------------------------------------------------------------------------------------------------------------------------------------------------------------------------------------------------------------------------------------------------------------------------------------------------------------------------------------------------------------------------------------------------------------------------------------------------------------------------------------------------------------------------------------------------------------------------------------------------------------------------------------------------------------------------------------------------------------------------------------------------------------------------------------------------------------------------------------------------------------------------------------------------------------------------------------------------------------------------------------------------------------------------------------------------------------------------------------------------------------------------------------------------------------------------------------------------------------------------------------------------------------------------------------------------------------------------------------------------------------------------------------------------------------------------------------------------------------------------------------------------------------------------------------------------------------------------------------------------------------------------------------------------------------------------------------------------------------------------------------------------------------|--------------------------------------------------------------------------------------------------------------------------------------------------------------------------------------|-------------------------|----------------------------------------------------------------------------------------------------------------------------------------------------------------------|--------------------------|
| ash<br>68.87                                                                                                                                                                                                                                                                                                                                                                                                                                                                                                                                                                                                                                                                                                                                                                                                                                                                                                                                                                                                                                                                                                                                                                                                                                                                                                                                                                                                                                                                                                                                                                                                                                                                                                                                                                                                                                                                                                                                                                                                                                                                                                                  | Value of positions 19,074.00                                                                                                                                                         | Account Value 19,842.87 | % Change<br>-0.79 %                                                                                                                                                  | Profit & Loss<br>-157.13 |
| Change                                                                                                                                                                                                                                                                                                                                                                                                                                                                                                                                                                                                                                                                                                                                                                                                                                                                                                                                                                                                                                                                                                                                                                                                                                                                                                                                                                                                                                                                                                                                                                                                                                                                                                                                                                                                                                                                                                                                                                                                                                                                                                                        |                                                                                                                                                                                      |                         |                                                                                                                                                                      | -0.79 %                  |
| 10                                                                                                                                                                                                                                                                                                                                                                                                                                                                                                                                                                                                                                                                                                                                                                                                                                                                                                                                                                                                                                                                                                                                                                                                                                                                                                                                                                                                                                                                                                                                                                                                                                                                                                                                                                                                                                                                                                                                                                                                                                                                                                                            |                                                                                                                                                                                      |                         |                                                                                                                                                                      |                          |
| 5                                                                                                                                                                                                                                                                                                                                                                                                                                                                                                                                                                                                                                                                                                                                                                                                                                                                                                                                                                                                                                                                                                                                                                                                                                                                                                                                                                                                                                                                                                                                                                                                                                                                                                                                                                                                                                                                                                                                                                                                                                                                                                                             |                                                                                                                                                                                      |                         |                                                                                                                                                                      |                          |
| 0                                                                                                                                                                                                                                                                                                                                                                                                                                                                                                                                                                                                                                                                                                                                                                                                                                                                                                                                                                                                                                                                                                                                                                                                                                                                                                                                                                                                                                                                                                                                                                                                                                                                                                                                                                                                                                                                                                                                                                                                                                                                                                                             |                                                                                                                                                                                      |                         |                                                                                                                                                                      |                          |
| -5                                                                                                                                                                                                                                                                                                                                                                                                                                                                                                                                                                                                                                                                                                                                                                                                                                                                                                                                                                                                                                                                                                                                                                                                                                                                                                                                                                                                                                                                                                                                                                                                                                                                                                                                                                                                                                                                                                                                                                                                                                                                                                                            |                                                                                                                                                                                      |                         |                                                                                                                                                                      |                          |
| -10                                                                                                                                                                                                                                                                                                                                                                                                                                                                                                                                                                                                                                                                                                                                                                                                                                                                                                                                                                                                                                                                                                                                                                                                                                                                                                                                                                                                                                                                                                                                                                                                                                                                                                                                                                                                                                                                                                                                                                                                                                                                                                                           |                                                                                                                                                                                      |                         |                                                                                                                                                                      |                          |

# Profit & Loss breakdown, AUD

|                         | Value 01-Jul-2019 | Cash Bookings | Value 30-Jun-2020 | Profit & Loss | Costs | P/L ex. costs |
|-------------------------|-------------------|---------------|-------------------|---------------|-------|---------------|
| Stocks                  |                   | -19,231.13    | 19,074.00         | -157.13       | 21.13 | -136.00       |
| Altium Ltd              |                   | -9,790.76     | 9,744.00          | -46.76        | 10.76 | -36.00        |
| The a2 Milk Company Ltd |                   | -9,440.37     | 9,330.00          | -110.37       | 10.37 | -100.00       |
| Total                   |                   | -19,231.13    | 19,074.00         | -157.13       | 21.13 | -136.00       |