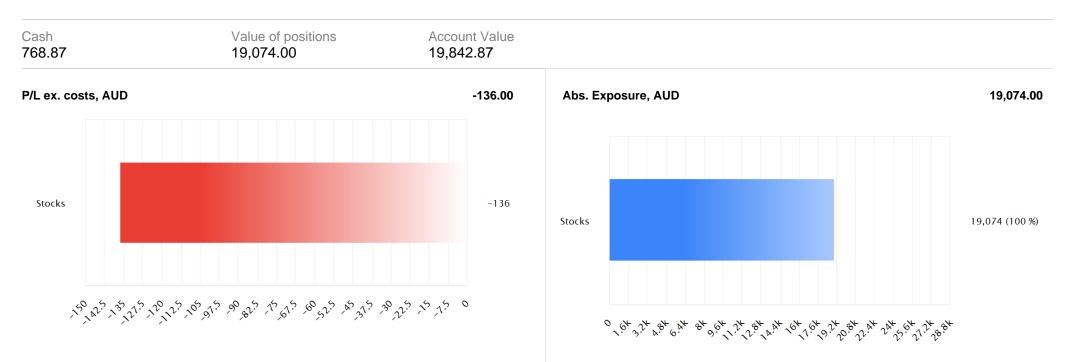

| Sign end of the second | Saxo Capital Markets (Australia) Li<br>9 Castlereagh Street, Suite 1, Leve<br>2000 Sydney, Sydney<br>NSW<br>Australia<br>Phone No.: +61282679000<br>Email: operations@saxomarkets.co | 14                      | Frank H & Gillian M Schuffele<br>Oxley Avenue 6-12<br>4019 Woody Point, Woody Po<br>QLD<br>Australia<br>Client ID:10243247<br>Currency: AUD<br>Account(s): 36000/119 | pint                     |
|-------------------------------------------------------------------------------------------------------------------------------------------------------------------------------------------------------------------------------------------------------------------------------------------------------------------------------------------------------------------------------------------------------------------------------------------------------------------------------------------------------------------------------------------------------------------------------------------------------------------------------------------------------------------------------------------------------------------------------------------------------------------------------------------------------------------------------------------------------------------------------------------------------------------------------------------------------------------------------------------------------------------------------------------------------------------------------------------------------------------------------------------------------------------------------------------------------------------------------------------------------------------------------------------------------------------------------------------------------------------------------------------------------------------------------------------------------------------------------------------------------------------------------------------------------------------------------------------------------------------------------------------------------------------------------------------------------------------------------------------------------------------------------------------------------------------------------------------------------------------------------------------------------------------------------------------------------------------------------------------------------------------------------------------------------------------------------------------------------------------------------|--------------------------------------------------------------------------------------------------------------------------------------------------------------------------------------|-------------------------|----------------------------------------------------------------------------------------------------------------------------------------------------------------------|--------------------------|
| ash<br>68.87                                                                                                                                                                                                                                                                                                                                                                                                                                                                                                                                                                                                                                                                                                                                                                                                                                                                                                                                                                                                                                                                                                                                                                                                                                                                                                                                                                                                                                                                                                                                                                                                                                                                                                                                                                                                                                                                                                                                                                                                                                                                                                                  | Value of positions 19,074.00                                                                                                                                                         | Account Value 19,842.87 | % Change<br>-0.79 %                                                                                                                                                  | Profit & Loss<br>-157.13 |
| Change                                                                                                                                                                                                                                                                                                                                                                                                                                                                                                                                                                                                                                                                                                                                                                                                                                                                                                                                                                                                                                                                                                                                                                                                                                                                                                                                                                                                                                                                                                                                                                                                                                                                                                                                                                                                                                                                                                                                                                                                                                                                                                                        |                                                                                                                                                                                      |                         |                                                                                                                                                                      | -0.79 %                  |
| 10                                                                                                                                                                                                                                                                                                                                                                                                                                                                                                                                                                                                                                                                                                                                                                                                                                                                                                                                                                                                                                                                                                                                                                                                                                                                                                                                                                                                                                                                                                                                                                                                                                                                                                                                                                                                                                                                                                                                                                                                                                                                                                                            |                                                                                                                                                                                      |                         |                                                                                                                                                                      |                          |
| 5                                                                                                                                                                                                                                                                                                                                                                                                                                                                                                                                                                                                                                                                                                                                                                                                                                                                                                                                                                                                                                                                                                                                                                                                                                                                                                                                                                                                                                                                                                                                                                                                                                                                                                                                                                                                                                                                                                                                                                                                                                                                                                                             |                                                                                                                                                                                      |                         |                                                                                                                                                                      |                          |
| 0                                                                                                                                                                                                                                                                                                                                                                                                                                                                                                                                                                                                                                                                                                                                                                                                                                                                                                                                                                                                                                                                                                                                                                                                                                                                                                                                                                                                                                                                                                                                                                                                                                                                                                                                                                                                                                                                                                                                                                                                                                                                                                                             |                                                                                                                                                                                      |                         |                                                                                                                                                                      |                          |
| -5                                                                                                                                                                                                                                                                                                                                                                                                                                                                                                                                                                                                                                                                                                                                                                                                                                                                                                                                                                                                                                                                                                                                                                                                                                                                                                                                                                                                                                                                                                                                                                                                                                                                                                                                                                                                                                                                                                                                                                                                                                                                                                                            |                                                                                                                                                                                      |                         |                                                                                                                                                                      |                          |
| -10                                                                                                                                                                                                                                                                                                                                                                                                                                                                                                                                                                                                                                                                                                                                                                                                                                                                                                                                                                                                                                                                                                                                                                                                                                                                                                                                                                                                                                                                                                                                                                                                                                                                                                                                                                                                                                                                                                                                                                                                                                                                                                                           |                                                                                                                                                                                      |                         |                                                                                                                                                                      |                          |

#### Holdings

| Instrument                                   | Currency | Amount | Open Price | Current Price | % Price | P/L ex. costs | Abs. Exposure | Abs. Exposure % |
|----------------------------------------------|----------|--------|------------|---------------|---------|---------------|---------------|-----------------|
| Stocks                                       |          |        |            |               |         | -136.0        | 19,074        | 100.00 %        |
| Altium Ltd (ISIN: AU000000ALU8)              | AUD      | 300    | 32.60000   | 32.48000      | -0.37 % | -36.0         | 9,744         | 51.09 %         |
| The a2 Milk Company Ltd (ISIN: NZATME0002S8) | AUD      | 500    | 18.86000   | 18.66000      | -1.06 % | -100.0        | 9,330         | 48.91 %         |