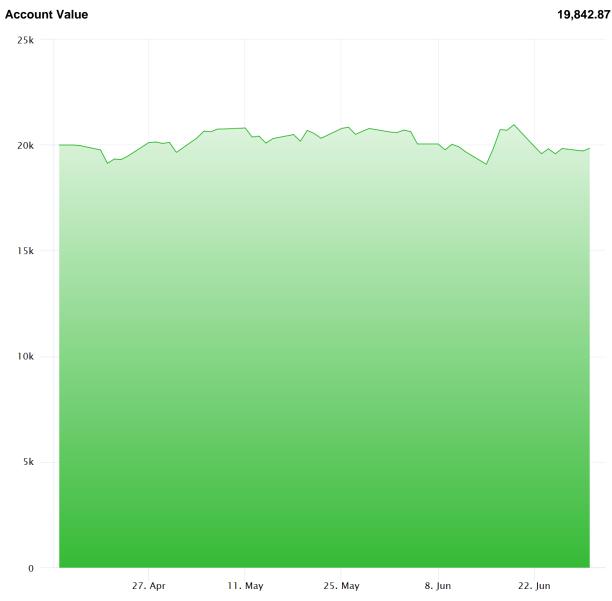

## **Account Value**

| Summary, AUD                |           |
|-----------------------------|-----------|
| Account Value 30-Jun-2019   | 0.00      |
| Total PL from Stocks*       | -157.13   |
| Change in Accruals**        | 0.00      |
| Other                       | 0.00      |
| Cash and Security Transfers | 20,000.00 |
| Adjustment***               | 0.00      |
| Account Value 30-Jun-2020   | 19,842.87 |
| Change in Account Value     | 19,842.87 |
|                             |           |