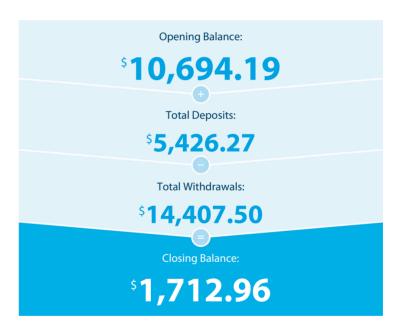

#### Please retain this statement for taxation purposes

| Date           | Transaction Details                                                              | Withdrawals (\$) | Deposits (\$) | Balance (\$) |
|----------------|----------------------------------------------------------------------------------|------------------|---------------|--------------|
| 2021<br>30 SEP | OPENING BALANCE                                                                  |                  |               | 10,694.19    |
| 01 OCT         | TRANSFER FROM SUPERCHOICE P/L PC300921-131341944                                 |                  | 1,442.31      | 12,136.50    |
| 04 OCT         | ANZ INTERNET BANKING BPAY TAX OFFICE PAYMENT {210304} EFFECTIVE DATE 02 OCT 2021 | 1,076.20         |               | 11,060.30    |
| 05 OCT         | TRANSFER FROM SUPERCHOICE P/L PC041021-107901120                                 |                  | 1,270.75      | 12,331.05    |
| 14 OCT         | ANZ INTERNET BANKING PAYMENT 537603<br>TO SAXO CAPITAL MARKETS PTY LTD           | 2,000.00         |               | 10,331.05    |
| 14 OCT         | DETAILS ADVISED SEPARATELY                                                       | 9,331.30         |               | 999.75       |
| 18 OCT         | TRANSFER FROM SUPERCHOICE P/L PC151021-101299369                                 |                  | 1,442.31      | 2,442.06     |
| 19 OCT         | TRANSFER FROM SUPERCHOICE P/L PC181021-101460605                                 |                  | 1,270.75      | 3,712.81     |
| 28 OCT         | ANZ INTERNET BANKING PAYMENT 847800<br>TO SAXO CAPITAL MARKETS PTY LTD           | 2,000.00         |               | 1,712.81     |
| 29 OCT         | CREDIT INTEREST PAID                                                             |                  | 0.15          | 1,712.96     |
|                | TOTALS AT END OF PAGE                                                            | \$14,407.50      | \$5,426.27    |              |
|                | TOTALS AT END OF PERIOD                                                          | \$14,407.50      | \$5,426.27    | \$1,712.96   |