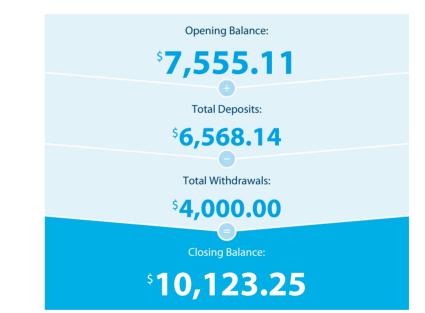

# **Transaction Details**

Please retain this statement for taxation purposes

| Date                  | Transaction Details                                                                                         | Withdrawals (\$) | Deposits (\$) | Balance (\$) |  |
|-----------------------|-------------------------------------------------------------------------------------------------------------|------------------|---------------|--------------|--|
| 2021<br>30 DEC        | OPENING BALANCE                                                                                             |                  |               | 7,555.11     |  |
| 31 DEC                | CREDIT INTEREST PAID                                                                                        |                  | 0.04          | 7,555.15     |  |
| <b>2022</b><br>04 JAN | <b>ANZ INTERNET BANKING PAYMENT 296491</b><br>TO SAXO CAPITAL MARKETS PTY LTD<br>EFFECTIVE DATE 03 JAN 2022 | 2,000.00         | 2,000.00      |              |  |
| 10 JAN                | TRANSFER<br>FROM SUPERCHOICE P/L PC070122-156255092                                                         |                  | 1,266.54      |              |  |
| 10 JAN                | TRANSFER<br>FROM SUPERCHOICE P/L PC070122-156255063                                                         |                  | 2,017.51      |              |  |
| 17 JAN                | ANZ INTERNET BANKING PAYMENT 848027<br>TO SAXO CAPITAL MARKETS PTY LTD                                      | 2,000.00         | 2,000.00      |              |  |
| 24 JAN                | TRANSFER<br>FROM SUPERCHOICE P/L PC210122-175621398                                                         |                  | 1,266.54 8,1  |              |  |
| 24 JAN                | TRANSFER<br>FROM SUPERCHOICE P/L PC210122-175621530                                                         |                  | 2,017.51      | 10,123.25    |  |
|                       | TOTALS AT END OF PAGE                                                                                       | \$4,000.00       | \$6,568.14    |              |  |
|                       | TOTALS AT END OF PERIOD                                                                                     | \$4,000.00       | \$6,568.14    | \$10,123.25  |  |