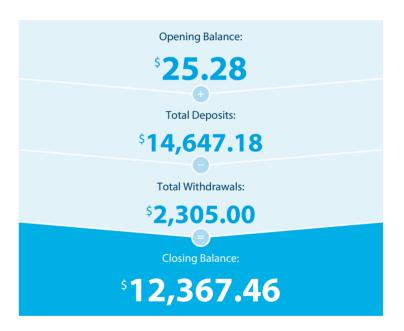

## **Transaction Details**

Please retain this statement for taxation purposes

| Date           | Transaction Details                                                        | Withdrawals (\$) | Deposits (\$) | Balance (\$) |
|----------------|----------------------------------------------------------------------------|------------------|---------------|--------------|
| 2021<br>30 JUL | OPENING BALANCE                                                            |                  |               | 25.28        |
| 03 AUG         | PAYMENT FROM HILAWO AND FAMILY PTY LTD A TF REF:AUS03081G8JBJHOG           |                  | 9,360.00      | 9,385.28     |
| 09 AUG         | ANZ INTERNET BANKING PAYMENT 981277 TO STP MIDLAND                         | 305.00           |               | 9,080.28     |
| 10 AUG         | <b>TRANSFER</b> FROM SUPERCHOICE P/L PC090821-126065927                    |                  | 1,239.76      | 10,320.04    |
| 12 AUG         | TRANSFER FROM SUPERCHOICE P/L PC090821-126002431                           |                  | 1,403.83      | 11,723.87    |
| 20 AUG         | <b>TRANSFER</b> FROM SUPERCHOICE P/L PC190821-126928235                    |                  | 1,403.83      | 13,127.70    |
| 23 AUG         | TRANSFER FROM SUPERCHOICE P/L PC200821-114360351                           |                  | 1,239.76      | 14,367.46    |
| 25 AUG         | <b>ANZ INTERNET BANKING PAYMENT 916060</b> TO SAXO CAPITAL MARKETS PTY LTD | 2,000.00         |               | 12,367.46    |
|                | TOTALS AT END OF PAGE                                                      | \$2,305.00       | \$14,647.18   |              |
|                | TOTALS AT END OF PERIOD                                                    | \$2,305.00       | \$14,647.18   | \$12,367.46  |