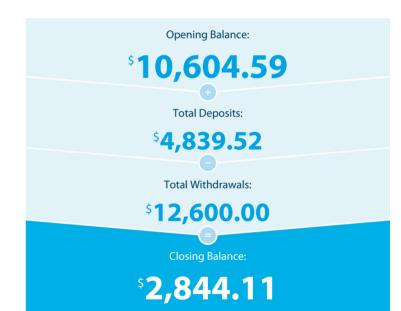

#### Please retain this statement for taxation purposes

| Date   | Transaction Details                                                                        | Withdrawals (\$) | Deposits (\$) | Balance (\$) |
|--------|--------------------------------------------------------------------------------------------|------------------|---------------|--------------|
| 2022   |                                                                                            |                  |               |              |
| 30 MAR | OPENING BALANCE                                                                            |                  |               | 10,604.59    |
| 31 MAR | ANZ INTERNET BANKING BPAY<br>TAX OFFICE PAYMENT {740852}                                   | 1,260.00         |               | 9,344.59     |
| 31 MAR | CREDIT INTEREST PAID                                                                       |                  | 0.10          | 9,344.69     |
| 01 APR | TRANSFER<br>FROM SUPERCHOICE P/L PC310322-184332056                                        |                  | 1,237.51      | 10,582.20    |
| 01 APR | TRANSFER<br>FROM SUPERCHOICE P/L PC310322-184332052                                        |                  | 1,266.54      | 11,848.74    |
| 08 APR | ANZ INTERNET BANKING PAYMENT 216958<br>TO SAXO CAPITAL MARKETS PTY LTD                     | 2,000.00         |               | 9,848.74     |
| 19 APR | TRANSFER<br>FROM SUPERCHOICE P/L PC140422-182853193                                        |                  | 1,068.76      | 10,917.50    |
| 19 APR | TRANSFER<br>FROM SUPERCHOICE P/L PC140422-182853168                                        |                  | 1,266.54      | 12,184.04    |
| 19 APR | <b>ANZ INTERNET BANKING PAYMENT 510110</b><br>TO STP MIDLAND<br>EFFECTIVE DATE 17 APR 2022 | 660.00           |               | 11,524.04    |
| 19 APR | ANZ INTERNET BANKING PAYMENT 509989<br>TO STP MIDLAND<br>EFFECTIVE DATE 17 APR 2022        | 2,680.00         |               | 8,844.04     |
| 22 APR | ANZ INTERNET BANKING PAYMENT 131011<br>TO SAXO CAPITAL MARKETS PTY LTD                     | 2,000.00         |               | 6,844.04     |
| 28 APR | ANZ INTERNET BANKING PAYMENT 553442<br>TO SAXO CAPITAL MARKETS PTY LTD                     | 4,000.00         |               | 2,844.04     |
| 29 APR | CREDIT INTEREST PAID                                                                       |                  | 0.07          | 2,844.11     |
|        | TOTALS AT END OF PAGE                                                                      | \$12,600.00      | \$4,839.52    |              |
|        | TOTALS AT END OF PERIOD                                                                    | \$12,600.00      | \$4,839.52    | \$2,844.11   |