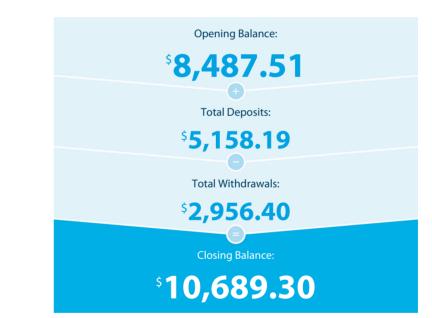

### Please retain this statement for taxation purposes

| Date           | Transaction Details                                                                    | Withdrawals (\$) | Deposits (\$) | Balance (\$) |
|----------------|----------------------------------------------------------------------------------------|------------------|---------------|--------------|
| 2022<br>30 MAY | OPENING BALANCE                                                                        |                  |               | 8,487.51     |
| 31 MAY         | CREDIT INTEREST PAID                                                                   |                  | 0.03          | 8,487.54     |
| 13 JUN         | ANZ INTERNET BANKING BPAY<br>TAX OFFICE PAYMENT {885041}<br>EFFECTIVE DATE 11 JUN 2022 | 224.35           |               | 8,263.19     |
| 13 JUN         | ANZ INTERNET BANKING BPAY<br>TAX OFFICE PAYMENT {882764}<br>EFFECTIVE DATE 11 JUN 2022 | 1,260.00         |               | 7,003.19     |
| 13 JUN         | ANZ INTERNET BANKING BPAY<br>TAX OFFICE PAYMENT {882603}<br>EFFECTIVE DATE 11 JUN 2022 | 1,472.05         |               | 5,531.14     |
| 27 JUN         | TRANSFER<br>FROM SUPERCHOICE P/L PC240622-133559881                                    |                  | 1,237.51      | 6,768.65     |
| 27 JUN         | TRANSFER<br>FROM SUPERCHOICE P/L PC240622-133559884                                    |                  | 1,266.54      | 8,035.19     |
| 30 JUN         | TRANSFER<br>FROM SUPERCHOICE P/L PC090622-109213442                                    |                  | 1,266.54      | 9,301.73     |
| 30 JUN         | TRANSFER<br>FROM SUPERCHOICE P/L PC090622-109213451                                    |                  | 1,387.51      | 10,689.24    |
| 30 JUN         | CREDIT INTEREST PAID                                                                   |                  | 0.06          | 10,689.30    |
|                | TOTALS AT END OF PAGE                                                                  | \$2,956.40       | \$5,158.19    |              |
|                | TOTALS AT END OF PERIOD                                                                | \$2,956.40       | \$5,158.19    | \$10,689.30  |