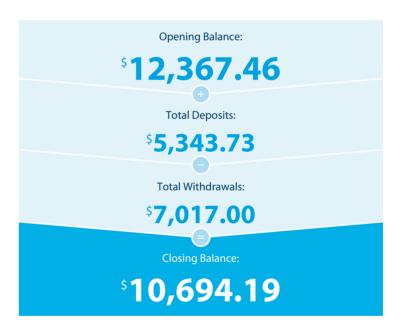

# **Transaction Details**

Please retain this statement for taxation purposes

| Date           | Transaction Details                                                              | Withdrawals (\$) | Deposits (\$) | Balance (\$) |
|----------------|----------------------------------------------------------------------------------|------------------|---------------|--------------|
| 2021<br>30 AUG | OPENING BALANCE                                                                  |                  |               | 12,367.46    |
| 31 AUG         | CREDIT INTEREST PAID                                                             |                  | 0.44          | 12,367.90    |
| 03 SEP         | TRANSFER FROM SUPERCHOICE P/L PC020921-157443718                                 |                  | 1,239.76      | 13,607.66    |
| 03 SEP         | <b>TRANSFER</b> FROM SUPERCHOICE P/L PC020921-157453466                          |                  | 1,403.83      | 15,011.49    |
| 08 SEP         | ANZ INTERNET BANKING PAYMENT 684008 TO SAXO CAPITAL MARKETS PTY LTD              | 2,000.00         |               | 13,011.49    |
| 13 SEP         | ANZ INTERNET BANKING BPAY TAX OFFICE PAYMENT {669076} EFFECTIVE DATE 11 SEP 2021 | 1,017.00         |               | 11,994.49    |
| 16 SEP         | ANZ INTERNET BANKING PAYMENT 754946 TO SAXO CAPITAL MARKETS PTY LTD              | 2,000.00         |               | 9,994.49     |
| 20 SEP         | TRANSFER FROM SUPERCHOICE P/L PC170921-163946863                                 |                  | 1,434.62      | 11,429.11    |
| 22 SEP         | TRANSFER FROM SUPERCHOICE P/L PC210921-172334311                                 |                  | 1,264.56      | 12,693.67    |
| 30 SEP         | ANZ INTERNET BANKING PAYMENT 145317 TO SAXO CAPITAL MARKETS PTY LTD              | 2,000.00         |               | 10,693.67    |
| 30 SEP         | CREDIT INTEREST PAID                                                             |                  | 0.52          | 10,694.19    |
|                | TOTALS AT END OF PAGE                                                            | \$7,017.00       | \$5,343.73    |              |
|                | TOTALS AT END OF PERIOD                                                          | \$7,017.00       | \$5,343.73    | \$10,694.19  |