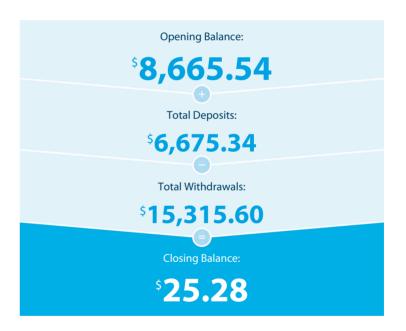

# **Transaction Details**

Please retain this statement for taxation purposes

| Date           | Transaction Details                                     | Withdrawals (\$) | Deposits (\$) | Balance (\$) |
|----------------|---------------------------------------------------------|------------------|---------------|--------------|
| 2021<br>30 JUN | OPENING BALANCE                                         |                  |               | 8,665.54     |
| 09 JUL         | TRANSFER FROM SUPERCHOICE P/L PC080721-133926872        |                  | 1,239.76      | 9,905.30     |
| 12 JUL         | PAYMENT TO TAL LIFE LIMITED 1698651-B5270432            | 2,065.47         |               | 7,839.83     |
| 12 JUL         | PAYMENT TO TAL LIFE LIMITED 1698644-B5269967            | 6,372.30         |               | 1,467.53     |
| 13 JUL         | TRANSFER FROM SUPERCHOICE P/L PC120721-105451406        |                  | 1,403.83      | 2,871.36     |
| 23 JUL         | TRANSFER FROM SUPERCHOICE P/L PC210721-145684780        |                  | 1,239.76      | 4,111.12     |
| 27 JUL         | TRANSFER FROM SUPERCHOICE P/L PC260721-106270675        |                  | 1,403.83      | 5,514.95     |
| 28 JUL         | PAYMENT TO TAL LIFE LIMITED 1698042-B5618560            | 2,623.17         |               | 2,891.78     |
| 28 JUL         | PAYMENT TO TAL LIFE LIMITED 1698026-B5618559            | 4,215.75         |               | 1,323.97DR   |
| 28 JUL         | HONOUR/OVERDRAWN FEE                                    | 37.70            |               | 1,361.67DR   |
| 30 JUL         | ANZ M-BANKING FUNDS TFER TRANSFER 662659 FROM 264278073 |                  | 1,388.01      | 26.34        |
| 30 JUL         | CREDIT INTEREST PAID                                    |                  | 0.15          | 26.49        |
| 30 JUL         | DEBIT INTEREST CHARGED                                  | 1.21             |               | 25.28        |
|                | TOTALS AT END OF PAGE                                   | \$15,315.60      | \$6,675.34    |              |
|                | TOTALS AT END OF PERIOD                                 | \$15,315.60      | \$6,675.34    | \$25.28      |