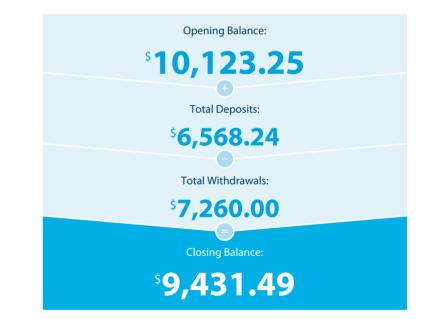

#### Please retain this statement for taxation purposes

| Date           | Transaction Details                                                                    | Withdrawals (\$) | Deposits (\$) | Balance (\$) |
|----------------|----------------------------------------------------------------------------------------|------------------|---------------|--------------|
| 2022<br>28 JAN | OPENING BALANCE                                                                        |                  |               | 10,123.25    |
| 31 JAN         | ANZ INTERNET BANKING PAYMENT 682179<br>TO SAXO CAPITAL MARKETS PTY LTD                 | 2,000.00         |               | 8,123.25     |
| 31 JAN         | CREDIT INTEREST PAID                                                                   |                  | 0.07          | 8,123.32     |
| 07 FEB         | TRANSFER<br>FROM SUPERCHOICE P/L PC030222-164258548                                    |                  | 1,266.54      | 9,389.86     |
| 07 FEB         | TRANSFER<br>FROM SUPERCHOICE P/L PC030222-164258515                                    |                  | 2,017.51      | 11,407.37    |
| 14 FEB         | ANZ INTERNET BANKING BPAY<br>TAX OFFICE PAYMENT {761466}<br>EFFECTIVE DATE 12 FEB 2022 | 1,260.00         |               | 10,147.37    |
| 14 FEB         | ANZ INTERNET BANKING PAYMENT 219065<br>TO SAXO CAPITAL MARKETS PTY LTD                 | 2,000.00         |               | 8,147.37     |
| 21 FEB         | TRANSFER<br>FROM SUPERCHOICE P/L PC180222-145585134                                    |                  | 1,266.54      | 9,413.91     |
| 21 FEB         | TRANSFER<br>FROM SUPERCHOICE P/L PC180222-145585102                                    |                  | 2,017.51      | 11,431.42    |
| 25 FEB         | ANZ INTERNET BANKING PAYMENT 954638<br>TO SAXO CAPITAL MARKETS PTY LTD                 | 2,000.00         |               | 9,431.42     |
| 28 FEB         | CREDIT INTEREST PAID                                                                   |                  | 0.07          | 9,431.49     |
|                | TOTALS AT END OF PAGE                                                                  | \$7,260.00       | \$6,568.24    |              |
|                | TOTALS AT END OF PERIOD                                                                | \$7,260.00       | \$6,568.24    | \$9,431.49   |