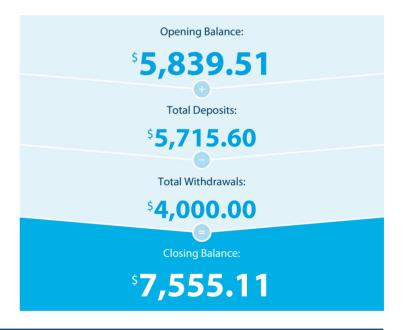

### **Transaction Details**

Please retain this statement for taxation purposes

| Date           | Transaction Details                                                 | Withdrawals (\$) | Deposits (\$) | Balance (\$) |
|----------------|---------------------------------------------------------------------|------------------|---------------|--------------|
| 2021<br>30 NOV | OPENING BALANCE                                                     |                  |               | 5,839.51     |
| 06 DEC         | ANZ INTERNET BANKING PAYMENT 957722 TO SAXO CAPITAL MARKETS PTY LTD | 2,000.00         |               | 3,839.51     |
| 10 DEC         | <b>TRANSFER</b> FROM SUPERCHOICE P/L PC091221-128985561             |                  | 1,266.54      | 5,106.05     |
| 10 DEC         | <b>TRANSFER</b> FROM SUPERCHOICE P/L PC091221-128985549             |                  | 1,442.31      | 6,548.36     |
| 20 DEC         | ANZ INTERNET BANKING PAYMENT 607850 TO SAXO CAPITAL MARKETS PTY LTD | 2,000.00         |               | 4,548.36     |
| 24 DEC         | TRANSFER FROM SUPERCHOICE P/L PC231221-117231675                    |                  | 1,266.54      | 5,814.90     |
| 24 DEC         | <b>TRANSFER</b> FROM SUPERCHOICE P/L PC231221-117231745             |                  | 1,740.21      | 7,555.11     |
|                | TOTALS AT END OF PAGE                                               | \$4,000.00       | \$5,715.60    |              |
|                | TOTALS AT END OF PERIOD                                             | \$4,000.00       | \$5,715.60    | \$7,555.11   |