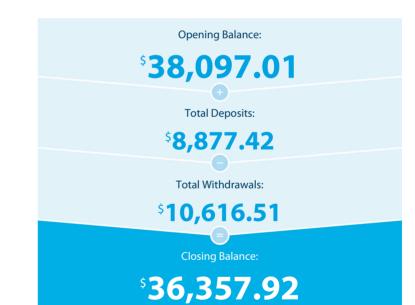

## **Transaction Details**

Please retain this statement for taxation purposes

| Date                  | Transaction Details                                                                | Withdrawals (\$) | Deposits (\$) | Balance (\$) |
|-----------------------|------------------------------------------------------------------------------------|------------------|---------------|--------------|
| 2019<br>23 DEC        | OPENING BALANCE                                                                    |                  |               | 38,097.01    |
| 31 DEC                | <b>TRANSFER</b><br>FROM I SQUARED TRUST TRANSFER H310911 W                         |                  | 1,163.00      | 39,260.01    |
| 31 DEC                | CREDIT INTEREST PAID                                                               |                  | 3.54          | 39,263.55    |
| <b>2020</b><br>08 JAN | <b>PAYMENT</b><br>TO ONEPATH LIFE LTD 1002459023/1BU2D                             | 435.91           |               | 38,827.64    |
| 09 JAN                | ANZ INTERNET BANKING BPAY<br>ASIC {353319}                                         | 54.00            |               | 38,773.64    |
| 15 JAN                | TRANSFER<br>FROM I SQUARED TRUST TRANSFER H310911 W                                |                  | 1,171.80      | 39,945.44    |
| 21 JAN                | <b>PAYMENT</b><br>TO ST GEORGE S211061763300                                       | 2,918.00         |               | 37,027.44    |
| 31 JAN                | TRANSFER<br>FROM I SQUARED TRUST TRANSFER H310911 W                                |                  | 1,571.78      | 38,599.22    |
| 31 JAN                | CREDIT INTEREST PAID                                                               |                  | 3.27          | 38,602.49    |
| 03 FEB                | ANZ INTERNET BANKING TRANSFER<br>SUPER RAZOR SHARP                                 |                  | 1,790.39      | 40,392.88    |
| 10 FEB                | PAYMENT<br>TO ONEPATH LIFE LTD 1002459023/1CHTG                                    | 505.30           |               | 39,887.58    |
| 14 FEB                | TRANSFER<br>FROM I SQUARED TRUST TRANSFER H310911 W                                |                  | 835.80        | 40,723.38    |
| 21 FEB                | <b>PAYMENT</b><br>TO ST GEORGE S211061763300                                       | 2,918.00         |               | 37,805.38    |
| 28 FEB                | TRANSFER<br>FROM I SQUARED TRUST TRANSFER H310911 W                                |                  | 1,163.00      | 38,968.38    |
| 28 FEB                | CREDIT INTEREST PAID                                                               |                  | 3.04          | 38,971.42    |
| 09 MAR                | ANZ INTERNET BANKING BPAY<br>DEFT INSURANCE {332164}<br>EFFECTIVE DATE 08 MAR 2020 | 362.00           |               | 38,609.42    |
| 10 MAR                | PAYMENT<br>TO ONEPATH LIFE LTD 1002459023/1D7VY                                    | 505.30           |               | 38,104.12    |
| 16 MAR                | TRANSFER<br>FROM I SQUARED TRUST TRANSFER H310911 W                                |                  | 1,171.80      | 39,275.92    |
| 23 MAR                | <b>PAYMENT</b><br>TO ST GEORGE S211061763300                                       | 2,918.00         |               | 36,357.92    |
|                       | TOTALS AT END OF PAGE                                                              | \$10,616.51      | \$8,877.42    |              |
|                       | TOTALS AT END OF PERIOD                                                            | \$10,616.51      | \$8,877.42    | \$36,357.92  |