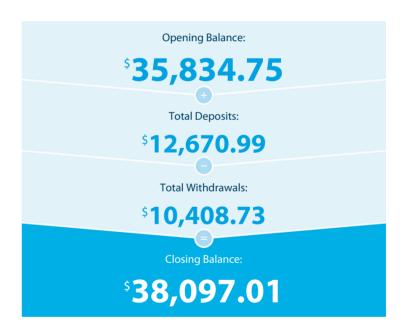

## **Transaction Details**

Please retain this statement for taxation purposes

| Date           | Transaction Details                                     | Withdrawals (\$) | Deposits (\$) | Balance (\$) |
|----------------|---------------------------------------------------------|------------------|---------------|--------------|
| 2019<br>23 SEP | OPENING BALANCE                                         |                  |               | 35,834.75    |
| 30 SEP         | <b>TRANSFER</b> FROM I SQUARED TRUST TRANSFER H310911 W |                  | 1,163.00      | 36,997.75    |
| 30 SEP         | CREDIT INTEREST PAID                                    |                  | 3.26          | 37,001.01    |
| 08 OCT         | <b>PAYMENT</b> TO ONEPATH LIFE LTD 1002459023/1Z2GR     | 435.91           |               | 36,565.10    |
| 15 OCT         | <b>TRANSFER</b> FROM I SQUARED TRUST TRANSFER H310911 W |                  | 992.74        | 37,557.84    |
| 21 OCT         | PAYMENT FROM RAZOR SHARP                                |                  | 5,000.00      | 42,557.84    |
| 21 OCT         | PAYMENT<br>TO ST GEORGE S211061763300                   | 2,958.00         |               | 39,599.84    |
| 23 OCT         | <b>ANZ INTERNET BANKING TRANSFER</b> SUPER RAZOR SHARP  |                  | 1,534.62      | 41,134.46    |
| 31 OCT         | <b>TRANSFER</b> FROM I SQUARED TRUST TRANSFER H310911 W |                  | 1,163.00      | 42,297.46    |
| 31 OCT         | CREDIT INTEREST PAID                                    |                  | 3.25          | 42,300.71    |
| 08 NOV         | PAYMENT TO ONEPATH LIFE LTD 1002459023/1ZRWU            | 435.91           |               | 41,864.80    |
| 15 NOV         | <b>TRANSFER</b> FROM I SQUARED TRUST TRANSFER H310911 W |                  | 1,421.70      | 43,286.50    |
| 20 NOV         | ANZ INTERNET BANKING BPAY<br>ASIC {824850}              | 267.00           |               | 43,019.50    |
| 21 NOV         | PAYMENT TO ST GEORGE S211061763300                      | 2,958.00         |               | 40,061.50    |
| 29 NOV         | TRANSFER FROM I SQUARED TRUST TRANSFER H310911 W        |                  | 1,163.00      | 41,224.50    |
| 29 NOV         | CREDIT INTEREST PAID                                    |                  | 3.32          | 41,227.82    |
| 10 DEC         | PAYMENT TO ONEPATH LIFE LTD 1002459023/1AHDJ            | 435.91           |               | 40,791.91    |
| 16 DEC         | TRANSFER FROM I SQUARED TRUST TRANSFER H310911 W        |                  | 223.10        | 41,015.01    |
| 23 DEC         | PAYMENT TO ST GEORGE S211061763300                      | 2,918.00         |               | 38,097.01    |
|                | TOTALS AT END OF PAGE                                   | \$10,408.73      | \$12,670.99   |              |
|                | TOTALS AT END OF PERIOD                                 | \$10,408.73      | \$12,670.99   | \$38,097.01  |