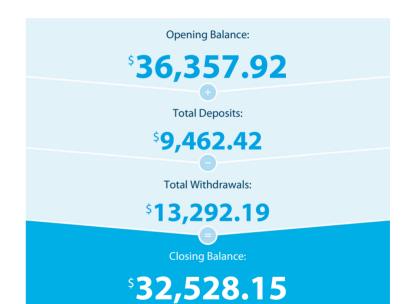

## **Transaction Details**

Please retain this statement for taxation purposes

| Date           | Transaction Details                                                                            | Withdrawals (\$) | Deposits (\$) | Balance (\$) |
|----------------|------------------------------------------------------------------------------------------------|------------------|---------------|--------------|
| 2020<br>23 MAR | OPENING BALANCE                                                                                |                  |               | 36,357.92    |
| 31 MAR         | TRANSFER<br>FROM I SQUARED TRUST TRANSFER H310911 W                                            |                  | 214.20        | 36,572.12    |
| 31 MAR         | CREDIT INTEREST PAID                                                                           |                  | 3.35          | 36,575.47    |
| 08 APR         | PAYMENT<br>TO ONEPATH LIFE LTD 1002459023/1DSPL                                                | 505.30           |               | 36,070.17    |
| 15 APR         | <b>TRANSFER</b><br>FROM I SQUARED TRUST TRANSFER H310911 W                                     |                  | 1,171.80      | 37,241.97    |
| 21 APR         | <b>PAYMENT</b><br>TO ST GEORGE S211061763300                                                   | 2,918.00         |               | 34,323.97    |
| 27 APR         | ANZ INTERNET BANKING TRANSFER<br>SUPER RAZOR SHARP                                             |                  | 1,534.62      | 35,858.59    |
| 27 APR         | <b>ANZ INTERNET BANKING PAYMENT 226200</b><br>TO JENNIFER GIBBON<br>EFFECTIVE DATE 26 APR 2020 | 2,650.00         |               | 33,208.59    |
| 30 APR         | TRANSFER<br>FROM I SQUARED TRUST TRANSFER H310911 W                                            |                  | 985.88        | 34,194.47    |
| 30 APR         | CREDIT INTEREST PAID                                                                           |                  | 2.93          | 34,197.40    |
| 08 MAY         | PAYMENT<br>TO ONEPATH LIFE LTD 1002459023/1EGH6                                                | 505.30           |               | 33,692.10    |
| 15 MAY         | <b>TRANSFER</b><br>FROM I SQUARED TRUST TRANSFER H310911 W                                     |                  | 1,757.70      | 35,449.80    |
| 18 MAY         | PAYMENT FROM RAZOR SHARP                                                                       |                  | 1,790.39      | 37,240.19    |
| 21 MAY         | <b>PAYMENT</b><br>TO ST GEORGE S211061763300                                                   | 2,854.00         |               | 34,386.19    |
| 29 MAY         | TRANSFER<br>FROM I SQUARED TRUST TRANSFER H310911 W                                            |                  | 827.00        | 35,213.19    |
| 29 MAY         | CREDIT INTEREST PAID                                                                           |                  | 2.75          | 35,215.94    |
| 09 JUN         | <b>PAYMENT</b><br>TO ONEPATH LIFE LTD 1002459023/1FURS                                         | 455.59           |               | 34,760.35    |
| 15 JUN         | TRANSFER<br>FROM I SQUARED TRUST TRANSFER H310911 W                                            |                  | 1,171.80      | 35,932.15    |
| 16 JUN         | ANZ INTERNET BANKING PAYMENT 795801<br>TO SUPER AUDITS                                         | 550.00           |               | 35,382.15    |
| 22 JUN         | <b>PAYMENT</b><br>TO ST GEORGE S211061763300                                                   | 2,854.00         |               | 32,528.15    |
|                | TOTALS AT END OF PAGE                                                                          | \$13,292.19      | \$9,462.42    |              |
|                | TOTALS AT END OF PERIOD                                                                        | \$13,292.19      | \$9,462.42    | \$32,528.15  |