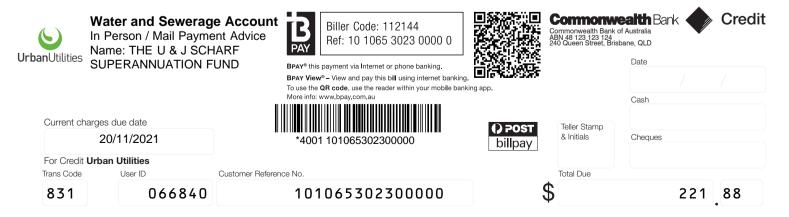

### Italian

Per avere queste informazioni in un'altra lingua, telefonate al TIS (*Translating and Interpreting Service*, cioè Servizio Traduttori e Interpreti) al numero 131450 e chiedete di essere collegati con il numero (07) 3403 8888 del municipio di Brisbane (*Brisbane City Council*).