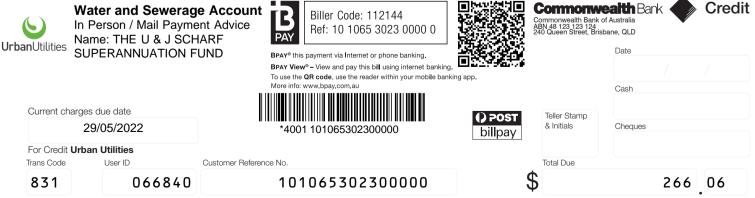

#### Online

To pay online go to **www.brisbane.qld.gov.au/payrates** Payment is accepted by MasterCard or Visa credit card\*. Minimum payment \$10.

### **Direct Debit**

Pay an agreed amount by Direct Debit transfer from your cheque or savings account. To apply please go to www.brisbane.qld.gov.au search Direct Debit and complete the online form.

### By Mobile

Download the Sniip app to your iPhone or Android device, create your account, select 'Scan to Pay Bills' and scan the circular QR code to pay now. *(Sniip is not available for iPads or tablets.)* Payment is accepted by MasterCard or Visa credit card\*. Minimum payment \$10.