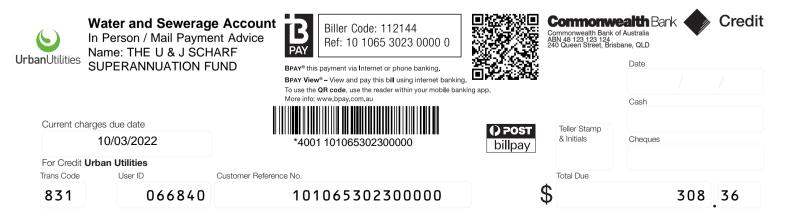

### Italian

Per avere queste informazioni in un'altra lingua, telefonate al TIS (*Translating and Interpreting Service*, cioè Servizio Traduttori e Interpreti) al numero 131450 e chiedete di essere collegati con il numero (07) 3403 8888 del municipio di Brisbane (*Brisbane City Council*).

### Spanish

Si necesitara esta información en otro idioma, se le ruega llamar al Servicio de Traducción e Interpretación ["TIS"], teléfono 131450, y pedir conexión con el Municipio de Brisbane, teléfono (07) 3403 8888.

 Chinese
 如果您需要用另一種語言獲悉此文件的內容,請致電

 131450到翻譯與傳譯服務部(TIS),請他們給您轉接

 (07)34038888到布里斯本(Brisbane)市政廳。

Page 2

| Owner                                                                                                              | THE U & J SCHARF SUPERANNUA                                                                              | TION FUND                        |
|--------------------------------------------------------------------------------------------------------------------|----------------------------------------------------------------------------------------------------------|----------------------------------|
| Property Location                                                                                                  | 314/70 VICTORIA ST<br>WEST END                                                                           |                                  |
| <b>Real Property Description</b>                                                                                   | L.314 SP.234190 PAR STH BRISBA                                                                           | NE 53/4960                       |
| Valuation effective from                                                                                           | 1 Jul 2019<br>1 Jul 2020<br>1 Jul 2021                                                                   | \$57,702<br>\$57,702<br>\$57,702 |
| Average Rateable<br>Valuation (A R V)                                                                              |                                                                                                          | \$57,702                         |
| Account Details                                                                                                    | Account Number 5000 0000                                                                                 | 5179 829                         |
| <b>Opening Balance</b><br>Closing Balance Of Last Bill<br>Payment Received - 06-May-2<br>Discount/Rounding Allowed | 2021                                                                                                     | 415.96<br>415.95 CR<br>0.01 CR   |
|                                                                                                                    | Total                                                                                                    | 0.00                             |
| Period: 1 Jul 2021 - 30 Se                                                                                         | p 2021                                                                                                   |                                  |
| \$) @ Parity Factor (P/F) 1.414<br>Waste Utility Charge - 1 Charge<br>Bushland Preservation Levy C                 | Annually 0.3391 Cents In The A R V<br>1890<br>ge(S) @ \$91.02 Qtr<br>category 14 (Annual 0.0115 Cents In | 259.83<br>91.02                  |
| The A R V \$) @ P/F 1.414890<br>Environmental Mgt Compliand<br>Cents In The A R V \$) @ P/F                        | e Levy Category 14 (Annual 0.0138                                                                        | 9.10<br>13.00                    |
|                                                                                                                    | Total                                                                                                    | 372.95                           |
| State Government Charges<br>Emergency Management Levy                                                              | y - Group 2                                                                                              | 57.45                            |
|                                                                                                                    | Total                                                                                                    | 57.45                            |