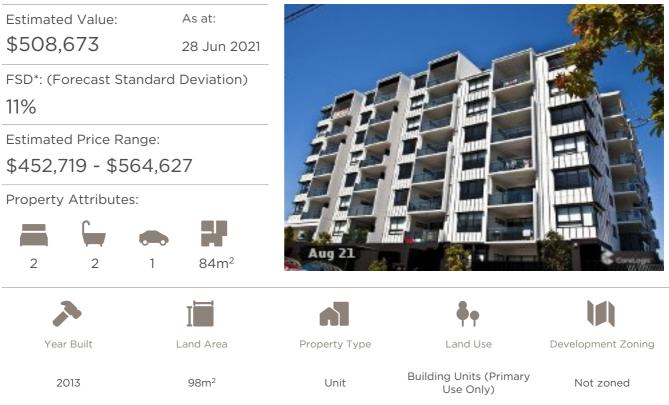

| Code  | Workpaper                                             | CY<br>Balance | LY<br>Balance | Change | Status    |
|-------|-------------------------------------------------------|---------------|---------------|--------|-----------|
| 60800 | Term Deposits                                         |               | \$51,113.12   | 100%   | Completed |
| 77200 | Real Estate Properties (<br>Australian - Residential) | \$508,673.00  | \$508,673.00  | 0%     | Completed |
| 85000 | Income Tax Payable<br>/Refundable                     |               |               | 0%     | Completed |
| A     | Financial Statements                                  |               |               |        | Completed |
| В     | Permanent Documents                                   |               |               |        | Completed |
| С     | Other Documents                                       |               |               |        | Completed |
| D     | Pension Documentation                                 |               |               |        | Completed |
| E     | Estate Planning                                       |               |               |        | Completed |