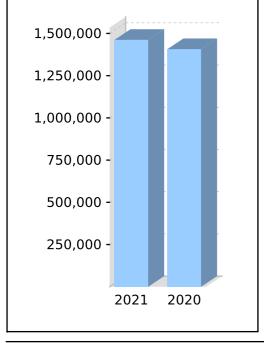

|              |
| Restricted Non Preserved   |              | Personal Contributions (Concessional)         |              |
| Tax Components             |              | Personal Contributions (Non Concessional)     |              |
| Tax Free                   | 295,810.63   | Government Co-Contributions                   |              |
|                            |              | Other Contributions                           |              |
| Taxable                    | 1,165,954.66 | Proceeds of Insurance Policies                |              |
|                            |              | Transfers In                                  |              |
| <b></b>                    |              | Net Earnings                                  | 65,159.15    |



| Increases to Member account during the period |              |
|-----------------------------------------------|--------------|
| Employer Contributions                        |              |
| Personal Contributions (Concessional)         |              |
| Personal Contributions (Non Concessional)     |              |
| Government Co-Contributions                   |              |
| Other Contributions                           |              |
| Proceeds of Insurance Policies                |              |
| Transfers In                                  |              |
| Net Earnings                                  | 65,159.15    |
| Internal Transfer In                          |              |
| Decreases to Member account during the period |              |
| Pensions Paid