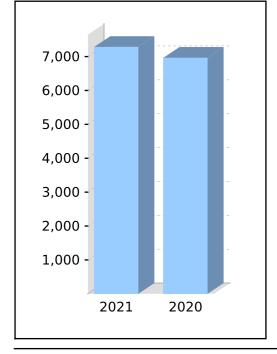

) | Employer Contributions                        |           |
| Restricted Non Preserved   |             | Personal Contributions (Concessional)         |           |
| Tax Components             |             | Personal Contributions (Non Concessional)     |           |
| Tax Free (99.37%)          | 7,240.08    | Government Co-Contributions                   |           |
| Taxable                    | 45.91       | Other Contributions                           |           |
|                            |             | Proceeds of Insurance Policies                |           |
|                            |             | Transfers In                                  |           |
|                            |             | Net Earnings                                  | 319.47    |



|                       |                                       | This Year |  |  |  |  |  |  |
|-----------------------|---------------------------------------|-----------|--|--|--|--|--|--|
| Opening balance at    | 01/07/2020                            | 6,966.52  |  |  |  |  |  |  |
| Increases to Member   | account during the period             |           |  |  |  |  |  |  |
| Employer Contribution | ns                                    |           |  |  |  |  |  |  |
| Personal Contribution | Personal Contributions (Concessional) |           |  |  |  |  |  |  |
| Personal Contribution | ns (Non Concessional)                 |           |  |  |  |  |  |  |
| Government Co-Cont    | tributions                            |           |  |  |  |  |  |  |
| Other Contributions   |