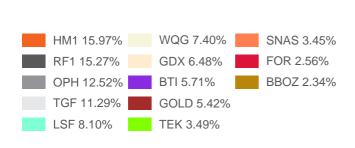

O      | 11,000   | \$4.850  | \$53,350.00  |  |



## Holdings valuation (continued)

## 01 Jul 2022 - 30 Jun 2023

| OPH | OPHIR HCF UNITS | 50,000  | \$2.420   | \$121,000.00 |  |
|-----|-----------------|---------|-----------|--------------|--|
| RF1 | REGAL INV UNITS | 35,000  | \$2.660   | \$93,100.00  |  |
| TEK | THORN TECH FPO  | 120,000 | \$0.175   | \$21,000.00  |  |
| TGF | TRIBECA FPO     | 44,000  | \$1.720   | \$75,680.00  |  |
| WQG | WCM GLOBAL FPO  | 30,000  | \$1.195   | \$35,850.00  |  |
|     |                 |         | Sub total | \$726,868.00 |  |
|     |                 |         |           |              |  |



## Holdings valuation (continued)

01 Jul 2022 - 30 Jun 2023

Holdings valuation at 1 Jul 2022

\$632,425.00

#### **Holdings composition 1 Jul 2022**





Holdings valuation at 30 Jun 2023

\$726,868.00

#### Holdings composition 30 Jun 2023





While every effort has been made to provide you with an accurate statement, we give no warranty of accuracy or reliability and take no responsibility for any errors or omissions including negligence by any officers, employees or agents. We encourage you to confirm the information, holdings and valuations contained herein. Information contained in the report may only relate to the period since you commenced our service.

>

## **Direct Investment Account Summary**

01 Jul 2022 - 30 Jun 2023

\$31,849.93

| 31 Oct 2022<br>30 Nov 2022                     | \$2.40      |
|------------------------------------------------|-------------|
| 30 Nov 2022                                    | <b>0.70</b> |