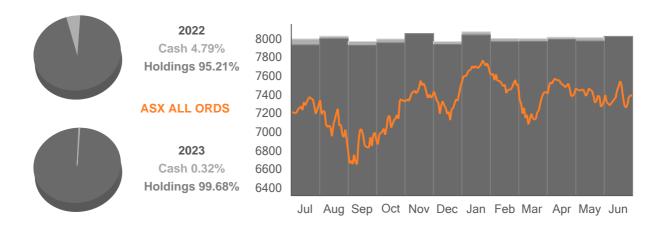

Withdrawals from Direct Investment Account           |               | (\$10.00)     |
| Net trade flows                                      |               | (\$69,607.60) |
|                                                      |               | 04.040.47     |
| Total brokerage                                      |               | \$1,643.47    |
| Total ASX Clear fees                                 |               | \$0.00        |
| Total option exercise fees                           |               | \$0.00        |
| Information service fees                             |               | \$10.00       |
| Estimated dividends and distributions                |               | \$41,169.36   |
| Estimated franking credits                           |               | \$8,951.68    |





## **Holdings valuation**

## 01 Jul 2022 - 30 Jun 2023



#### Holdings valuation at 1 Jul 2022

\$632,425.00

#### **Equities**

| ASX code | Description          | Quantity | Price     | Value        |  |
|----------|----------------------|----------|-----------|--------------|--|
| BBOZ     | BETA SBEAR TMF UNITS | 3,000    | \$4.940   | \$14,820.00  |  |
| ВТІ      | BAILADOR FPO         | 25,000   | \$1.445   | \$36,125.00  |  |
| FOR      | FORAGER AU UNITS     | 13,500   | \$1.200   | \$16,200.00  |  |
| GDX      | VE GOLD ETF UNITS    | 1,000    | \$40.970  | \$40,970.00  |  |
| GOLD     | ETP. GBLX GOLD       | 1,400    | \$24.500  | \$34,300.00  |  |
| HM1      | HEARTS MND FPO       | 50,000   | \$2.020   | \$101,000.00 |  |
| LSF      | L1 LS FUND FPO       | 20,000   | \$