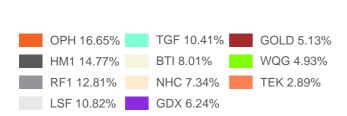

## BCF Super Fund as at 30 June 2023

|                                           | 30/06/2023 |
|-------------------------------------------|------------|
| NAB BCF Super bank account                | 6,177.62   |
| Shares in listed investments - Belldirect | 726,868.00 |
| Belldirect cash account                   | 2,328.64   |
| Belldirect unsettled at 30 June           | 0.00       |
| Ophir - GOF                               | 231,211.70 |
| Ophir - GHCF                              | 138,678.51 |
| Ophir - GOF                               | 95,710.00  |
| Frazis capital fund                       | 68,736.42  |
| Precious metal investments                | 153,010.70 |
| Crypto cash accounts                      | 154.00     |