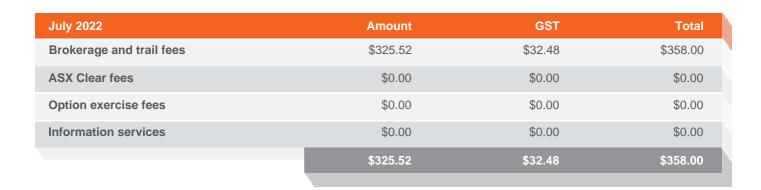

| -                    |
|            |                     |          | -                 | -                    |
|            |                     |          | -                 | -                    |

<sup>\*</sup> Attached source documents here

Total Value of Sample 3,999.00

Total Expenses 3,999.00

Sampling Percentage 100.00%

- **1** Agreed to external source documents.
- 2 Agreed that expenditures were reasonable and incurred by the super fund.

#### Insurance

- **3** Did super fund provide life insurance for members?
- If yes, obtain a copy of policy and certificate of currency to ensure that insurance premiums have been paid.
- **5** Ensure that the policy owner is in the name of the super fund.

# Brokerage & information services

### 01 Jul 2022 - 30 Jun 2023



| August 2022              | Amount   | GST     | Total    |
|--------------------------|----------|---------|----------|
| Brokerage and trail fees | \$171.86 | \$17.14 | \$189.00 |
| ASX Clear fees           | \$0.00   | \$0.00  | \$0.00   |
| Option exercise fees     | \$0.00   | \$0.00  | \$0.00   |
| Information services     | \$0.00   | \$0.00  | \$0.00   |
|                          | \$171.86 | \$17.14 | \$189.00 |
|                          |          |         |          |

| September 2022           | Amount  | GST    | Total   |
|--------------------------|---------|--------|---------|
| Brokerage and trail fees | \$40.92 | \$4.08 | \$45.00 |
| ASX Clear fees           | \$0.00  | \$0.00 | \$0.00  |
| Option exercise fees     | \$0.00  | \$0.00 | \$0.00  |
| Information servi