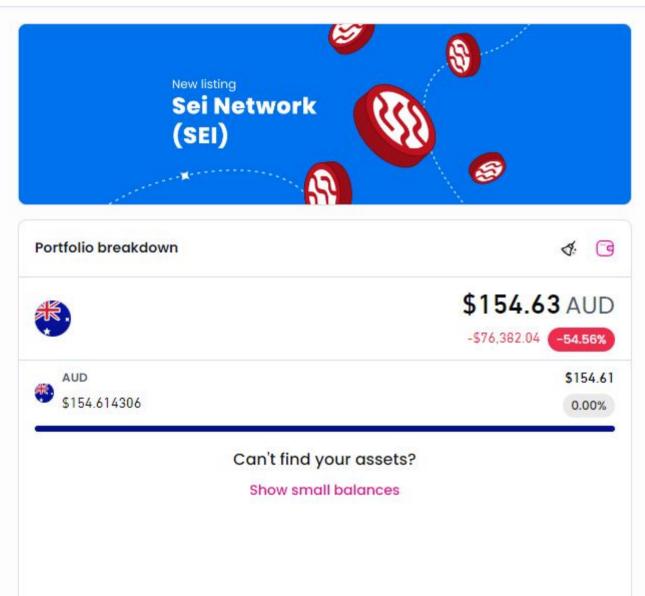

Dear Jeffrey,

I've sent attachments as follows:

- 1. These comments and the BCF summary spreadsheet I use for reconciliation.
- 2. Excel spreadsheet for the NAB account and statements in PDF form. I've also included a spreadsheet with the interest summary for FY23.
- 3. Ophir Funds management. There are investments in 3 of their funds. There were no distributions paid at the end of the financial year. I've included statements for all 3 funds. I'll just send through Jul 22 and Jun 23 but can send the rest if you want.
- 4. Frazis funds management. Relevant statements are attached. An additional investment of \$30k was made in February of this year, a statement for that is also included. I'll send them all here because of the extra investment.
- 5. Monthly cash trust statements and annual broker summary for Belldirect. The annual summary is quite comprehensive and I've sent both the PDF and the excel versions. The third dividend from WQG was omitted from this summary (\$492 on 30 Jun), probably because the company has moved to quarterly dividends and it wasn't picked up.
  - Any other inputs to this account, i.e. dividend reinvestment plans (DRPs), share purchase plans (SPPs) and exercise of company options are in my personal BCF summary spreadsheet and below. This time there are no unsettled trades pending at balance date.
- 6. Dividend statements. All held for 45 days or longer.
- 7. BCF made no changes to the gold and silver investments over the year. The EOFY prices are as supplied by ABC bullion. There is a spreadsheet covering bullion as well as crypto. I've included both buy and sell prices for gold, the lower price was used last year. I suspect the real spread is far tighter but it's immaterial given it's a long term investment.
- 8. As noted last year, the cryptocurrency strategy was abandoned. The Swyftx account was defunded in November leaving a small balance of \$154 while the balance of \$12,425 in FTX is presumably a write off as the company has gone into liquidation. I'm unable to access any details of transactions from FTX. However, there is a transaction report spreadsheet from Swyftx.