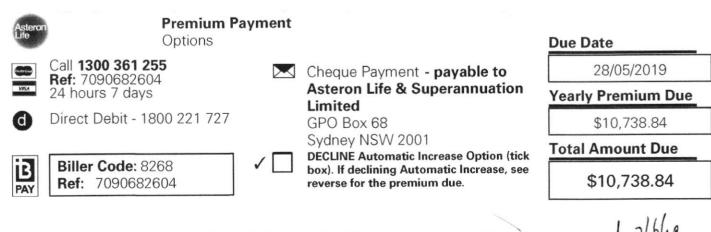

To keep the valuable benefits your policy provides we require payment of the **total amount due** by the **due date** shown on the tear off slip below.

Please take advantage of the various payment options shown on the tear off slip below. If paying by cheque please include the tear off slip with your payment.

If you have any questions or would like to discuss the payment options, please contact us. We'll be happy to help.

Yours sincerely Asteron Life Customer Service Policy Number

81457984

Cover Life TPD

Insured Person Dr Brendan James Vote

| Benefit Table                                       |             | decline<br>c Increase | If you accept<br>Automatic Increase |                   | Expiry Date | C |
|-----------------------------------------------------|-------------|-----------------------|-------------------------------------|-------------------|-------------|---|
|                                                     | Sum Insured | Yearly<br>Premium     | Sum Insured                         | Yearly<br>Premium |             |   |
| Life Cover                                          | \$3,000,000 | \$4,948.40            | \$3,150,000                         | \$5,195.82        | 28/05/2067  |   |
| Linked TPD<br>- Split TPD any occupation definition | \$3,000,000 | \$5,191.56            | \$3,150,000                         | \$5,451.14        | 28/05/2033  |   |
| Policy Fee                                          |             | \$91.88               |                                     | \$91.88           |             |   |
| Total                                               |             | \$10,231.84           |                                     | \$10,738.84       |             |   |