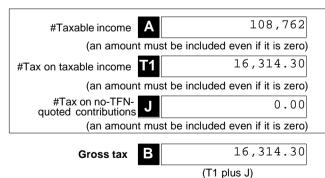

| #TAXABLE INCOME OR LOSS Los | TOTAL SMSF EXPENSES  Z 6,135  |
|                                           | (TOTAL ASSESSABLE INCOME le | (N plus Y)                    |
| #This is a mandatory label.               | TOTAL DEDUCTIONS)           |                               |
|                                           |                             |                               |

# Section D: Income tax calculation statement

### #Important:

Section B label R3, Section C label O and Section D labels A,T1, J, T5 and I are mandatory. If you leave these labels blank, you will have specified a zero amount.

# 13 Calculation statement

Please refer to the Self-managed superannuation fund annual return instructions 2023 on how to complete the calculation statement.



| Foreign income tax offset  7.71                                                                                                                                          |                                                                  |
|--------------------------------------------------------------------------------------------------------------------------------------------------------------------------|------------------------------------------------------------------|
| Rebates and tax offsets                                                                                                                                                  | Non-refundable non-carry forward tax offsets                     |
| C2