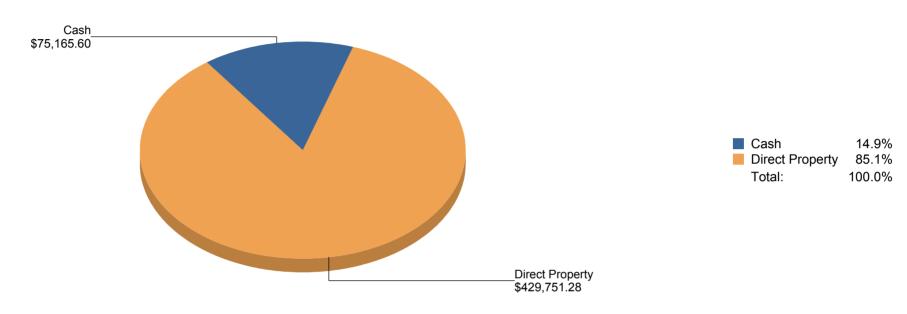

---------------------------|-------------|
| Investment Income (excluding credits) | 31,305.92   |
| Credits                               | 0.00        |
| Total dollar return before expenses   | 31,305.92   |
| Investment Expenses                   | (13,678.59) |
| Total dollar return after expenses    | 17,627.33   |
|                                       |             |

|                                         | 1 year | 3 years | Since<br>01/07/2015 | Since<br>01/07/2019 |
|-----------------------------------------|--------|---------|---------------------|---------------------|
| Investment return before expenses (TWR) | 5.93%  | 31.65%  | 45.47%              | 5.93%               |

## **Return Over Time**



## McGeady Family Super Fund Investment Allocation as at 30 June 2020



# **Current Asset Allocation**

## McGeady Family Super Fund Investment Allocation as at 30 June 2020

|                            | Cash                | Direct<br>Property   | Total<br>(\$)         |
|----------------------------|---------------------|----------------------|-----------------------|
| 204/30 Fisher Road Dee Why | 0.00                | 162,518.36           | 162,518.36            |
|                            | 0.00%               | 100.00%              | 100.00%               |
| Cash at Bank               | 77,734.37           | 0.00                 | 77,734.37             |
|                            | 100.00%             | 0.00%                | 100.00%               |
| Other Creditors            | -2,568.77           | 0.00                 | -2,568.77