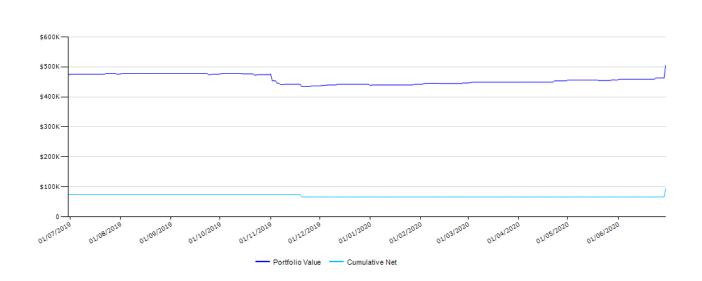

the report parameter to tax cost base.

#### McGeady Family Super Fund Investment Movement and Returns Report For the period from 01 July 2019 to 30 June 2020

## **Movement in Value**

| Starting Market Value                 | 475,200.61  |
|---------------------------------------|-------------|
| Net Addition                          | 20,746.99   |
| Realised and Unrealised Gains/Losses  | 0.00        |
| Investment Income (excluding credits) | 31,305.92   |
| Portfolio Expenses                    | (16,188.66) |
| Other*                                | (6,147.98)  |
| Ending Market Value                   | 504,916.88  |
| Movement in Value                     | 29,716.27   |
|                                       |             |

# Portfolio Value versus Cumulative Net Investment



#### McGeady Family Super Fund Investment Movement and Returns Report For the period from 01 July 2019 to 30 June 2020

# **Portfolio Return**

| Realised and Unrealised Gains/Losses  | 0.00        |
|---------------------------------------|-------------|
| Investment Income (excluding credits) | 31,305.92   |
| Credits                               | 0.00        |
| Total dollar return before expenses   | 31,305.92   |
| Investment Expenses                   | (13,678.59) |
| Total dollar return after expenses    | 17,627.33   |
|                                       |             |

|                                         | 1 year | 3 years | Since<br>01/07/2015 | Since<br>01/07/2019 |
|-----------------------------------------|--------|---------|---------------------|--------------