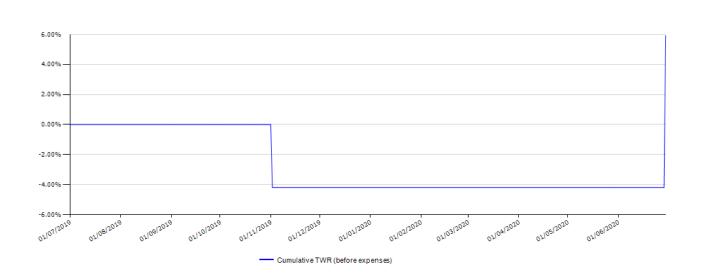

**

| Realised and Unrealised Gains/Losses  | 0.00        |
|---------------------------------------|-------------|
| Investment Income (excluding credits) | 31,305.92   |
| Credits                               | 0.00        |
| Total dollar return before expenses   | 31,305.92   |
| Investment Expenses                   | (13,678.59) |
| Total dollar return after expenses    | 17,627.33   |
|                                       |             |

|                                         | 1 year | 3 years | Since<br>01/07/2015 | Since<br>01/07/2019 |
|-----------------------------------------|--------|---------|---------------------|---------------------|
| Investment return before expenses (TWR) | 5.93%  | 31.65%  | 45.47%              | 5.93%               |

## **Return Over Time**



## McGeady Family Super Fund Investment Allocation as at 30 June 2020



# **Current Asset Allocation**

## McGeady Family Super Fund Investment Allocation as at 30 June 2020

|                            | Cash                | Direct<br>Property   | Total<br>(\$)         |
|----------------------------|---------------------|----------------------|-----------------------|
| 204/30 Fisher Road Dee Why | 0.00                | 162,518.36           | 162,518.36            |
|                            | 0.00%               | 100.00%              | 100.00%               |
| Cash at Bank               | 77,734.37           | 0.00                 | 77,734.37             |
|                            | 100.00%             | 0.00%                | 100.00%               |
| Other Creditors