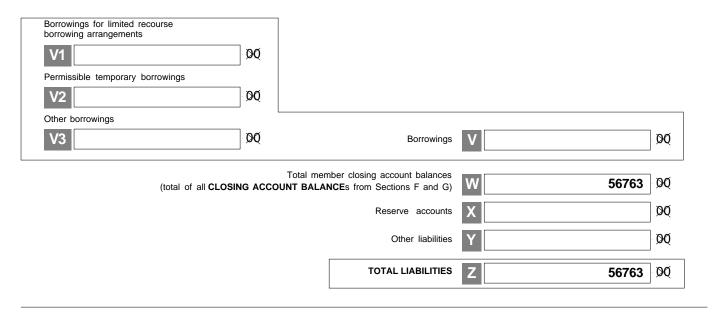

## 14 Losses

If total loss is greater than \$100,000, complete and attach a Losses schedule 2020.

| Tax losses carried forward to later income years         | U | 3612  | 00 |
|----------------------------------------------------------|---|-------|----|
| Net capital losses carried forward to later income years | V | 46523 | 00 |

## SMSF annual return 2020

| Sect       | ion F: <b>Member</b>                  | rinformation        |              |                                                                             |        |                  |                          |
|------------|---------------------------------------|---------------------|--------------|-----------------------------------------------------------------------------|--------|------------------|--------------------------|
| MEMBI      | ER1                                   |                     |              |                                                                             |        |                  |                          |
| Title      | MR                                    |                     |              |                                                                             |        |                  |                          |
| Family r   | name                                  |                     |              |                                                                             |        |                  |                          |
| Crnc       | ec                                    |                     |              |                                                                             |        |                  |                          |
| First give | en name                               |                     |              | Other given names                                                           |        | Ju               |                          |
| Rudi       |                                       |                     |              | Jozef                                                                       |        |                  |                          |
|            | er's TFN<br>e Privacy note in the De  | eclaration.         |              | *** ***                                                                     |        | Date of birth    | Day Month Yea 08/12/1977 |
| Contri     | butions                               | 1                   |              | OPENING ACCOUNT BALANCE                                                     |        |                  | 31954.32                 |
|            | r to instructions<br>empleting these  |                     |              | Employer contributions                                                      | A      |                  |                          |
| labels     | 5.                                    |                     |              | ABN of principal employer A1                                                |        |                  |                          |
|            |                                       |                     |              | Personal contributions                                                      | В      |                  |                          |
|            |                                       |                     |              | small business retirement exemption                                         |        |                  |                          |
|            |                                       | C                   | CGT small    | business 15-year exemption amoun  Personal injury election                  |        |                  |                          |
|            |                                       |                     |              | Spouse and child contributions                                              |        |                  |                          |
|            |                                       |                     |              | Other third party contributions                                             |        |                  |                          |
| Pro        | oceeds from primary resid             | dence disposal      |              |                                                                             | Rece   | eipt date H1     | Month Year               |
|            |                                       |                     | ssessable    | foreign superannuation fund amoun                                           | t [    |                  |                          |
|            |                                       | Non-as              | ssessable    | foreign superannuation fund amount                                          | t J    |                  |                          |
|            |                                       |                     | Transf       | er from reserve: assessable amoun                                           | t K    |                  |                          |
|            |                                       | ן                   | Cor          | om reserve: non-assessable amoun                                            | -<br>- |                  |                          |
|            |                                       | Any other           | contribution | and previously non-complying funds<br>ons (including Super Co-contributions | 5 D.4  |                  |                          |
|            |                                       |                     | [            | and Low Income Super Contributions                                          |        |                  |                          |
|            |                                       |                     |              |                                                                             | IN     | (Sum of la       | bels A to M)             |
| Other      | transactions Accumulation phase acc   | count balance       | ]            | Allocated earnings or losses                                                | 0      |                  | 3258.15                  |
| S1         |                                       | 28696.17            |              | Inward rollovers and transfers                                              | Р      |                  |                          |
| -          | Retirement phase accourse - Non CDBIS |                     |              | Outward rollovers and transfers                                             | Q      |                  |                          |
| S2         | Retirement phase accourage - CDBIS    | 0.00<br>Int balance |              | Lump Sum payment                                                            | R1     |                  |                          |
| S3         | - 0000                                | 0.00                |              | Income stream payment                                                       | R2     |                  |                          |
|            | TRIS Count                            |                     |              | CLOSING ACCOUNT BALANCE                                                     | S      | ( <b>S1</b> plus | 28696.17<br>S2 plus S2)  |
|            |                                       |                     |              | Accumulation phase value                                                    | X1     |                  | 28696.17                 |
|            |                                       |                     |              | Retirement phase value                                                      | X2     |                  | 0.00                     |
|            |                                       | Outstanding lim     | nited recou  | urse borrowing arrangement amount                                           | Y      |                  | 0.00                     |

| MEMBER 2                                       |                |                |                                           |                                            |            |           |             |                                            |      |
|------------------------------------------------|----------------|----------------|-------------------------------------------|--------------------------------------------|------------|-----------|-------------|--------------------------------------------|------|
| Title MS                                       |                |                |                                           |                                            |            |           |             |                                            |      |
| Family name                                    |                |                |                                           |                                            |            |           |             |                                            |      |
| Crncec                                         |                |                |                                           |                                            |            |           |             |                                            |      |
| First given name                               |                |                | Other given n                             | ames                                       |            |           |             |                                            |      |
| Tanya                                          |                |                |                                           |                                            |            |           |             |                                            |      |
| Member's TFN<br>See the Privacy note in the De | eclaration.    |                | *** *** ***                               |                                            |            | Date o    | f birth     | Day Month <b>08/07/1981</b>                | Year |
| Contributions                                  | 1              |                | OPENING ACC                               | COUNT BALANCE                              | <b>.</b> [ |           |             | 25440.64                                   |      |
| Refer to instructions for completing these     |                |                | Empl                                      | oyer contributions                         | A          |           |             | 5737.06                                    | ]    |
| labels.                                        |                |                | ABN of principal e                        | employer A1                                |            | **:       | * *** ***   |                                            | ]    |
|                                                |                |                | Pers                                      | sonal contributions                        | В          |           |             |                                            | ]    |
|                                                |                | CGT            | small business ret                        | irement exemption                          | C          |           |             |                                            | ]    |
|                                                |                | CGT small      | business 15-year                          | exemption amount                           | D          |           |             |                                            |      |
|                                                |                |                | Perso                                     | onal injury election                       | E          |           |             |                                            | ]    |
|                                                |                |                | Spouse and                                | child contributions                        | F          |           |             |                                            |      |
|                                                | _              | 1              | Other third                               | party contributions                        | G          |           | Day         | Month Year                                 | ]    |
| Proceeds from primary resid                    | dence disposal |                |                                           |                                            | Rece       | eipt date | 11          | Worth Tear                                 |      |
|                                                |                | Assessable     | foreign superannu                         | ation fund amount                          | t I        |           |             |                                            |      |
|                                                | Non            | -assessable    | foreign superannua                        | ation fund amount                          | J          |           |             |                                            | ]    |
|                                                |                | Transfe        | er from reserve: a                        | ssessable amount                           | K          |           |             |                                            |      |
|                                                |                | Transfer fro   | om reserve: non-a                         | ssessable amount                           | L          |           |             |                                            |      |
|                                                |                | i              | tributions from no<br>and previously no   | n-complying funds                          |            |           |             |                                            |      |
|                                                | Any oth        | er contributio | ons (including Super<br>and Low Income Su | er Co-contributions<br>uper Contributions) | M          |           |             |                                            |      |
|                                                |                |                | TOTAL                                     | CONTRIBUTIONS                              | N          |           | (Sum of lat | <b>5737.06</b> Dels <b>A</b> to <b>M</b> ) |      |
| Other transactions  Accumulation phase acc     | count balance  |                | Allocated                                 | earnings or losses                         | 0          |           |             | 3111.05                                    | Loss |
| S1                                             | 28066.65       |                | Inward rollo                              | vers and transfers                         | Р          |           |             |                                            | ]    |
| Retirement phase accou                         | ınt balance    |                | Outward rollo                             | vers and transfers                         | Q          |           |             |                                            | Code |
| Retirement phase accou                         | 0.00           |                | Lum                                       | p Sum payment                              | R1         |           |             |                                            | Code |
| - CDBIS                                        | 0.00           |                | Income                                    | stream payment                             | R2         |           |             |                                            |      |
| 0 TRIS Count                                   |                |                | CLOSING ACC                               | COUNT BALANCE                              | S          |           |             | 28066.65                                   |      |
|                                                |                |                |                                           |                                            |            |           | (S1 plus    | S2 plus S2)                                | _    |
|                                                |                |                | Accumulat                                 | tion phase value                           | <b>X1</b>  |           |             | 28066.65                                   | ]    |
|                                                |                |                | Retirem                                   | ent phase value                            | X2         |           |             | 0.00                                       |      |
|                                                | Outstanding    | limited recou  | irse borrowing arra                       | ngement amount                             | Υ          |           |             | 0.00                                       |      |