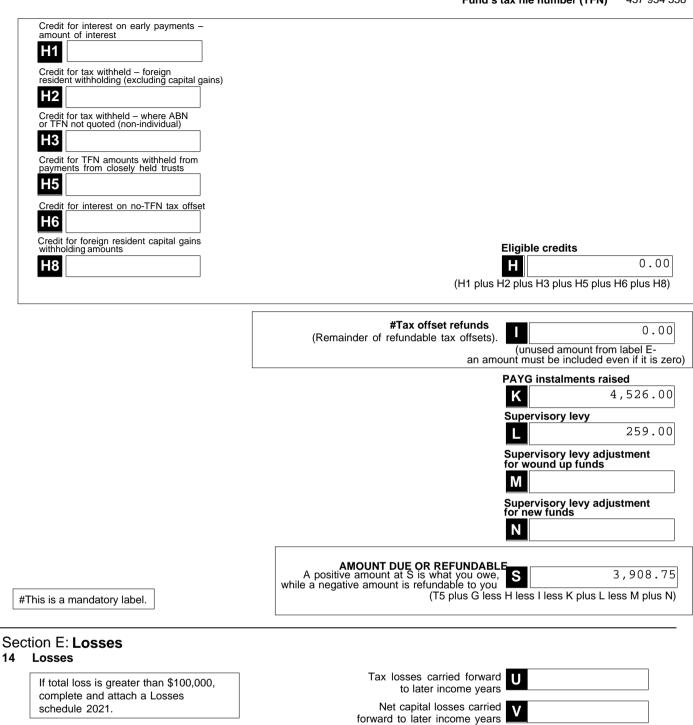

ip tax offset **D1** Early stage venture capital limited partnership tax offset carried forward from previous year Non-refundable carry forward tax offsets **D2** 0.00 D (D1 plus D2 plus D3 plus D4) Early stage investor tax offset **D**3 Early stage investor tax offset carried forward from previous year SUBTOTAL 2 8,175.75 Т3 D4 (T2 less D -cannot be less than zero) Complying fund's franking credits tax offset E1 No-TFN tax offset E2 National rental affordability scheme tax offset **E**3 Refundable tax offsets Exploration credit tax offset 0.00 Ε4 Ξ (E1 plus E2 plus E3 plus E4) 8,175.75 **#TAX PAYABLE T5**

G

(T3 less E - cannot be less than zero)

14

### THE TRUSTEE FOR THE VALENTINE'S SUPER FUND

TFN: 457 954 358

Page 7 of 12 RN: 100017663MS

Fund's tax file number (TFN) 457 954 358



# THE TRUSTEE FOR THE VALENTINE'S SUPER FUND

Section F / Section G: Member Information In Section F / G report all current members in the fund at 30 June. Use Section F / G to report any former members or deceased members who held an interest in the fund at any time during the income year Member Number See the Privacy note in the Declaration. MR Member'sTFN 152 628 950 1 Title VALENTINE Family name Account status LEE 0 First given name Code Other given names If deceased 25/03/1970 Date of birth date of death 368,042.00 **OPENING ACCOUNT BALANCE** Contributions Proceeds from primary residence disposal Refer to instructions for completing these labels Η Employer contributions Receipt date 23,625.00 Α **H1** Assessable foreign superannuation ABN of principal employer fund amount A1 Persona