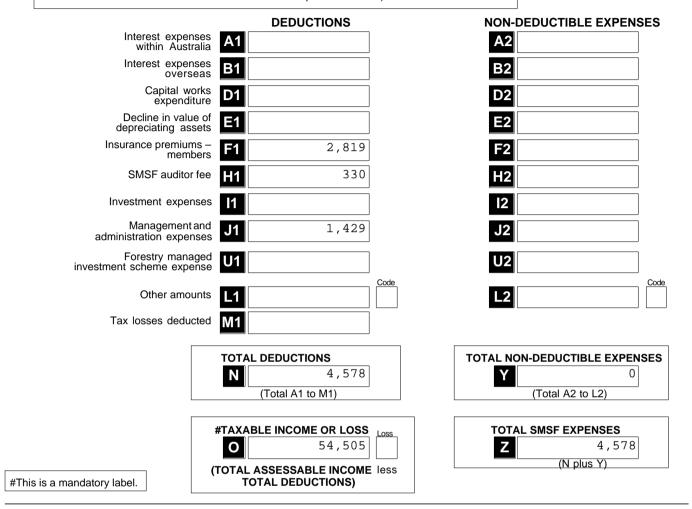

|                                                                                                                                                          |           |  |  |  |  |  |  |

Fund's tax file number (TFN) 457 954 358

## Section C: **Deductions and non-deductible expenses** 12 Deductions and non-deductible expenses

Under 'Deductions' list all expenses and allowances you are entitled to claim a deduction for. Under 'Non-deductible expenses', list all other expenses or normally allowable deductions that you cannot claim as a deduction (for example, all expenses related to exempt current pension income should be recorded in the 'Non-deductible expenses' column).



### THE TRUSTEE FOR THE VALENTINE'S SUPER FUND

TFN: 457 954 358

## Section D: Income tax calculation statement

**#Important:** Section B label R3, Section C label O and Section D labels A,T1, J, T5 and I are mandatory. If you leave these labels blank you will have specified a zero amount

#### **Calculation statement** 13 54,505 Α #Taxable income Please refer to the Self-managed (an amount must be included even if it is zero) superannuation fund annual return instructions 2021 on how to 8,175.75 #Tax on taxable income complete the calculation statement. (an amount must be included even if it is zero) #Tax on no-TFN-quoted contributions 0.00 (an amount must be included even if it is zero) 8,175.75 В Gross tax (T1 plus J) Foreign income tax offset **C1** Non-refundable non-carry forward