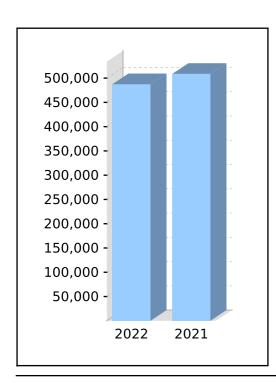

| Part C: Components of attribution                                                                                                        | Cash<br>Distributions                  | Tax paid or<br>Franking credit<br>(gross up) | Attributable amount  |
|------------------------------------------------------------------------------------------------------------------------------------------|----------------------------------------|----------------------------------------------|----------------------|
| Australian Income                                                                                                                        |                                        |                                              |                      |
| Interest (subject to non - resident withholding tax)                                                                                     |                                        |                                              | \$159.00             |
| Interest (not subject to non - resident withholding tax)                                                                                 |                                        |                                              | \$0.00               |
| Dividends - unfranked amount declared to be CFI                                                                                          |                                        |                                              | \$922.67             |
| Dividends - unfranked amount not declared to be CFI                                                                                      |                                        |                                              | \$217.57             |
| Other assessable Australian income (Other)                                                                                               |                                        |                                              | \$204.13             |
| Other assessable Australian income (NCMI)                                                                                                |                                        |                                              | \$15.63              |
| Other assessable Australian income (Excluded from NCMI) Other assessable Australian income (CBMI)                                        |                                        |                                              | \$4.93               |
| Non-primary production income                                                                                                            |                                        |                                              | \$0.86<br>\$1,524.79 |
| Dividends - Franked amount                                                                                                               |                                        | \$6,051.86                                   | \$19,810.65          |
| 016-1 01                                                                                                                                 |                                        |                                              | ,                    |
| Capital Gains Capital Gains Discounted method TAD (Other)                                                                                |                                        |                                              | ****                 |
| Capital gains – Discounted method TAP (Other) Capital gains – Discounted method TAP (NCMI)                                               |                                        |                                              | \$64.02              |
| Capital gains – Discounted method TAP (NOM)  Capital gains – Discounted method TAP (Excluded from NCMI)                                  |                                        |                                              | \$0.00<br>\$0.00     |
| Capital gains – Discounted method TAP (CBMI)                                                                                             |                                        |                                              | \$0.00               |
| Capital gains - Discounted method NTAP                                                                                                   |                                        |                                              | \$1,425.75           |
| Taxable foreign capital gains - Discounted method                                                                                        |                                        | \$0.00                                       | \$0.00               |
| Capital gains – Other method TAP (Other)                                                                                                 |                                        |                                              | \$0.00               |
| Capital gains – Other method TAP (NCMI)                                                                                                  |                                        |                                              | \$0.00               |
| Capital gains – Other method TAP (Excluded from NCMI)                                                                                    |                                        |                                              | \$0.00               |
| Capital gains – Other method TAP (CBMI) Capital gains - Other method NTAP                                                                |                                        |                                              | \$0.00               |
| Taxable foreign capital gains - Other method                                                                                             |                                        | \$0.00                                       | \$0.00               |
| Net Capital Gains                                                                                                                        |                                        | \$0.00                                       | \$0.00<br>\$1,489.77 |
| AMIT CGT gross up amount Other capital gains distribution                                                                                |                                        | ψ0.00                                        | \$1,489.77           |
| Total current year capital gains                                                                                                         |                                        | \$0.00                                       | \$2,979.54           |
| Foreign Income                                                                                                                           |                                        |                                              |                      |
| Other net foreign source income                                                                                                          |                                        | \$7.84                                       | \$331.35             |
| Assessable foreign source income Australian franking credit from a New Zealand franking company                                          |                                        | \$7.84                                       | \$331.35             |
| CFC income                                                                                                                               |                                        | \$0.00                                       | \$0.00<br>\$0.00     |
| Total foreign income                                                                                                                     |                                        | \$7.84                                       | \$331.35             |
| Other Non-assessable Amounts                                                                                                             |                                        |                                              | Amount               |
| Net exempt income                                                                                                                        |                                        |                                              | \$0.00               |
| Non-assessable non-exempt amount                                                                                                         |                                        |                                              | \$0.00               |
| Other non-attributable amounts                                                                                                           |                                        |                                              | \$381.34             |
| Total Non-Assessable amounts                                                                                                             |                                        |                                              | \$381.34             |
| Gross Cash Distribution Less: TFN amounts withheld                                                                                       | \$18,967.97<br>\$0.00                  |                                              |                      |
|                                                                                                                                          | W-000000000000000000000000000000000000 |                                              |                      |
| Less: Non-resident tax withheld on interest and dividends                                                                                | \$0.00                                 |                                              |                      |
| Less: Non-resident tax withheld on fund payments  Net Cash Distribution                                                                  | \$0.00<br><b>\$18,967.97</b>           | -                                            |                      |
| Part D: Tax offsets                                                                                                                      |                                        |                                              |                      |
| Tax offsets                                                                                                                              |                                        |                                              | Amount               |
| Franking credit tax offset from Australian resident companies                                                                            |                                        |                                              | \$6,051.86           |
| Foreign income tax offset - Other net foreign source income                                                                              |                                        |                                              | \$7.84               |
| Foreign income tax offset - Taxable foreign capital gains - Discounted method                                                            |                                        |                                              | \$0.00               |
| Foreign income tax offset - Taxable foreign capital gains - Other method  Australian franking credit from a New Zealand franking company |                                        |                                              | \$0.00               |
| Total tax offsets                                                                                                                        |                                        |                                              | \$0.00               |
| . The san officers                                                                                                                       |                                        |                                              | \$6,059.70           |
| Part E: Attribution Managed Investment Trust ('AMIT') cost base adjustments                                                              |                                        |                                              | Amount               |
| AMIT cost base net amount - excess (decrease cost base)                                                                                  |                                        | •                                            | \$381.34             |
| AMIT cost base net amount - shortfall (increase cost base)                                                                               |                                        |                                              | \$0.00               |