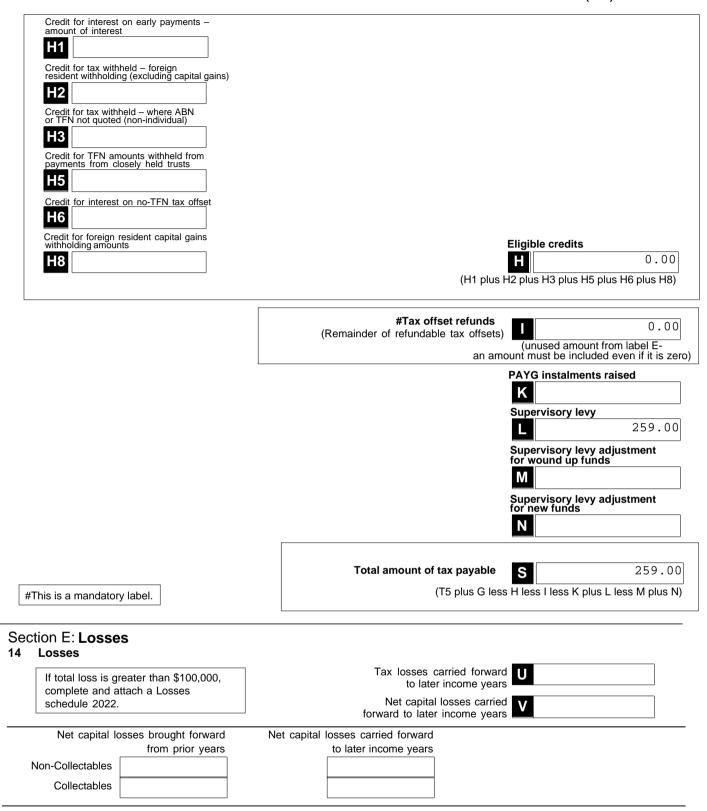

# Section D: Income tax calculation statement

#Important:

Section B label R3, Section C label O and Section D labels A,T1, J, T5 and I are mandatory. If you leave these labels blank, you will have specified a zero amount.

## 13 Calculation statement

Please refer to the Self-managed superannuation fund annual return instructions 2022 on how to complete the calculation statement.

G

Fund's tax file number (TFN) 576 306 330

SMSF Return 2022