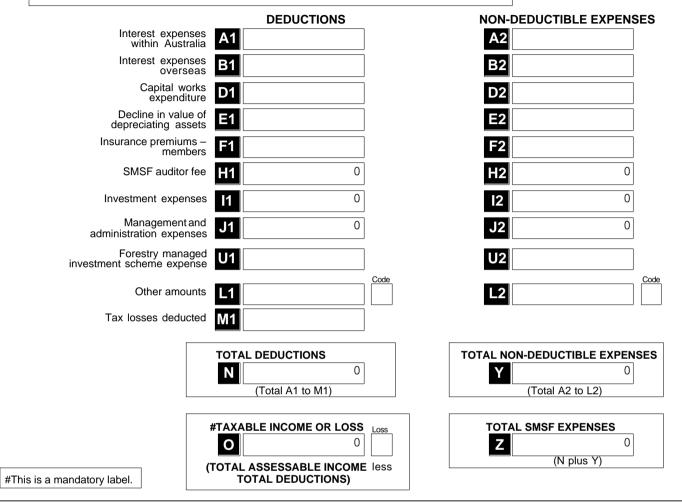

# Section C: Deductions and non-deductible expenses

## 12 Deductions and non-deductible expenses

Under 'Deductions' list all expenses and allowances you are entitled to claim a deduction for. Under 'Non-deductible expenses', list all other expenses or normally allowable deductions that you cannot claim as a deduction (for example, all expenses related to exempt current pension income should be recorded in the 'Non-deductible expenses' column).