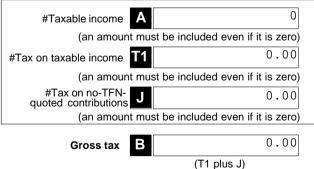

# Section D: Income tax calculation statement

#Important:

Section B label R3, Section C label O and Section D labels A,T1, J, T5 and I are mandatory. If you leave these labels blank, you will have specified a zero amount.

## 13 Calculation statement

Please refer to the Self-managed superannuation fund annual return instructions 2022 on how to complete the calculation statement.

G

Fund's tax file number (TFN) 576 306 330

SMSF Return 2022