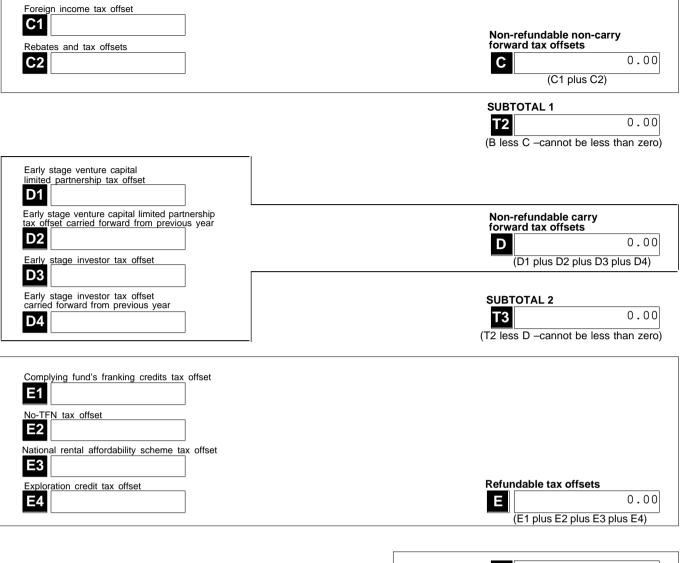

# Section D: Income tax calculation statement

#Important:

Section B label R3, Section C label O and Section D labels A,T1, J, T5 and I are mandatory. If you leave these labels blank, you will have specified a zero amount.

## 13 Calculation statement

Please refer to the Self-managed superannuation fund annual return instructions 2022 on how to complete the calculation statement.

G

Fund's tax file number (TFN) 576 306 330

SMSF Return 2022