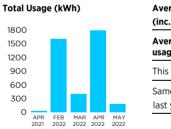

# **Compare Your Usage**

| Average daily cost<br>(inc. GST) \$1.28 |      |  |  |  |  |
|-----------------------------------------|------|--|--|--|--|
| Average daily<br>usage (kWh)            |      |  |  |  |  |
| This bill                               | 5.76 |  |  |  |  |
| Same time<br>last year                  | 0.87 |  |  |  |  |
|                                         |      |  |  |  |  |