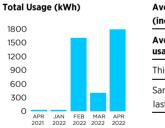

# **Compare Your Usage**

Average daily cost (inc. GST) \$3.13 Average daily usage (kWh) This bill 14.04 Same time last year 196.80

Electricity tariff rates, including minimum charges, service fees and conditions of supply, are available at ergon.com.au or by phoning 1300 135 210.