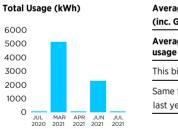

# **Compare Your Usage**

Average daily cost (inc. GST) \$3.13 Average daily usage (kWh) This bill 14.04 Same time last year 196.80

Electricity tariff rates, including minimum charges, service fees and conditions of supply, are available at ergon.com.au or by phoning 1300 135 210.