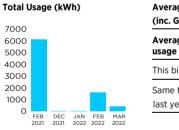

# **Compare Your Usage**

Average daily cost (inc. GST) \$3.13 Average daily usage (kWh) This bill 14.04 Same time last year 196.80

Electricity tariff rates, including minimum charges, service fees and conditions of supply, are available at ergon.com.au or by phoning 1300 135 210.

# **Compare Your Usage**

| Average daily cost<br>(inc. GST) \$1.28 |      |  |  |  |  |
|-----------------------------------------|------|--|--|--|--|
| Average daily<br>usage (kWh)            |      |  |  |  |  |
| This bill                               | 5.76 |  |  |  |  |
| Same time<br>last year                  | 0.87 |  |  |  |  |
|                                         |      |  |  |  |  |