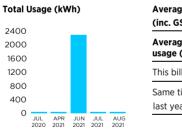

# **Compare Your Usage**

| Average daily cost<br>(inc. GST) \$1.28 |      |  |  |  |  |
|-----------------------------------------|------|--|--|--|--|
| Average daily<br>usage (kWh)            |      |  |  |  |  |
| This bill                               | 5.76 |  |  |  |  |
| Same time<br>last year                  | 0.87 |  |  |  |  |
|                                         |      |  |  |  |  |