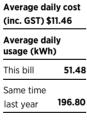

# **Compare Your Usage**

Average daily cost (inc. GST) \$3.13 Average daily usage (kWh) This bill 14.04 Same time last year 196.80

Electricity tariff rates, including minimum charges, service fees and conditions of supply, are available at ergon.com.au or by phoning 1300 135 210.