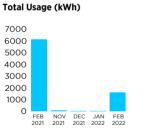

# **Compare Your Usage**

Average daily cost (inc. GST) \$3.13 Average daily usage (kWh) This bill 14.04 Same time last year 196.80

Electricity tariff rates, including minimum charges, service fees and conditions of supply, are available at ergon.com.au or by phoning 1300 135 210.