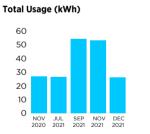

# **Compare Your Usage**

| Average daily cost<br>(inc. GST) \$1.63 |      |  |  |
|-----------------------------------------|------|--|--|
| Average daily<br>usage (kWh)            |      |  |  |
| This bill                               | 0.87 |  |  |
| Same time<br>last year                  | 0.87 |  |  |
|                                         |      |  |  |

# **Compare Your Usage**

| Average daily cost<br>(inc. GST) \$3.53 |      |  |  |
|-----------------------------------------|------|--|--|
| Average daily<br>usage (kWh)            | ,    |  |  |
| This bill                               | 0.87 |  |  |
| Same time<br>last year                  | 0.87 |  |  |

## **Compare Your Usage**

Average daily cost (inc. GST) \$3.53 Average daily usage (kWh) This bill 0.87 Same time last year 0.87

Electricity tariff rates, including minimum charges, service fees and conditions of supply, are available at ergon.com.au or by phoning 13 10 46.

# **Compare Your Usage**

Average daily cost (inc. GST) \$0.19 Average daily usage (kWh) This bill 0.87 Same time last year 0.87

Electricity tariff rates, including minimum charges, service fees and conditions of supply, are available at ergon.com.au or by phoning 13 10 46.

# **Compare Your Usage**

| Average daily cost<br>(inc. GST) \$0.19 |      |  |  |  |  |
|-----------------------------------------|------|--|--|--|--|
| Average daily<br>usage (kWh)            |      |  |  |  |  |
| This bill                               | 0.87 |  |  |  |  |
| Same time<br>last year                  | 0.86 |  |  |  |  |
|                                         |      |  |  |  |  |

# **Compare Your Usage**

| Average daily cost<br>(inc. GST) \$0.19 |       |  |  |
|-----------------------------------------|-------|--|--|
| Average dai<br>usage (kWh               |       |  |  |
| This bill                               | 0.87  |  |  |
| Same time<br>last year                  | 38.98 |  |  |
|                                         |       |  |  |

# **Compare Your Usage**

Average daily cost (inc. GST) \$3.13 Average daily usage (kWh) This bill 14.04 Same time last year 196.80

Electricity tariff rates, including minimum charges, service fees and conditions of supply, are available at ergon.com.au or by phoning 1300 135 210.

# **Compare Your Usage**

Electricity tariff rates, including minimum charges, service fees and conditions of supply, are available at ergon.com.au or by phoning 1300 135 210.

**ERGON ENERGY RETAIL** 

acknowledges the Traditional Custodians of the land on which we live and work, and recognise their continuing connection to land, waters and community. We pay respect to Elders past and present.

# **Compare Your Usage**

| Average daily cost<br>(inc. GST) \$1.28 |      |  |  |  |  |
|-----------------------------------------|------|--|--|--|--|
| Average daily<br>usage (kWh)            |      |  |  |  |  |
| This bill                               | 5.76 |  |  |  |  |
| Same time<br>last year                  | 0.87 |  |  |  |  |
|                                         |      |  |  |  |  |