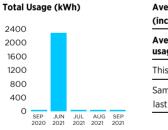

# **Compare Your Usage**

| Average daily cost<br>(inc. GST) \$1.63 |      |  |  |
|-----------------------------------------|------|--|--|
| Average daily<br>usage (kWh)            |      |  |  |
| This bill                               | 0.87 |  |  |
| Same time<br>last year                  | 0.87 |  |  |
|                                         |      |  |  |