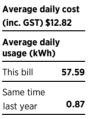

# **Compare Your Usage**

| Average daily cost<br>(inc. GST) \$0.19 |      |  |  |  |  |
|-----------------------------------------|------|--|--|--|--|
| Average daily<br>usage (kWh)            |      |  |  |  |  |
| This bill                               | 0.87 |  |  |  |  |
| Same time<br>last year                  | 0.86 |  |  |  |  |
|                                         |      |  |  |  |  |