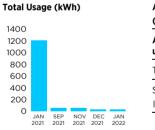

# **Compare Your Usage**

Average daily cost (inc. GST) \$3.13 Average daily usage (kWh) This bill 14.04 Same time last year 196.80

Electricity tariff rates, including minimum charges, service fees and conditions of supply, are available at ergon.com.au or by phoning 1300 135 210.