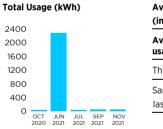

# **Compare Your Usage**

Average daily cost (inc. GST) \$3.13 Average daily usage (kWh) This bill 14.04 Same time last year 196.80

Electricity tariff rates, including minimum charges, service fees and conditions of supply, are available at ergon.com.au or by phoning 1300 135 210.