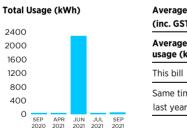

# **Compare Your Usage**

| Average daily cost<br>(inc. GST) \$1.63 |      |  |  |
|-----------------------------------------|------|--|--|
| Average daily<br>usage (kWh)            |      |  |  |
| This bill                               | 0.87 |  |  |
| Same time<br>last year                  | 0.87 |  |  |
|                                         |      |  |  |