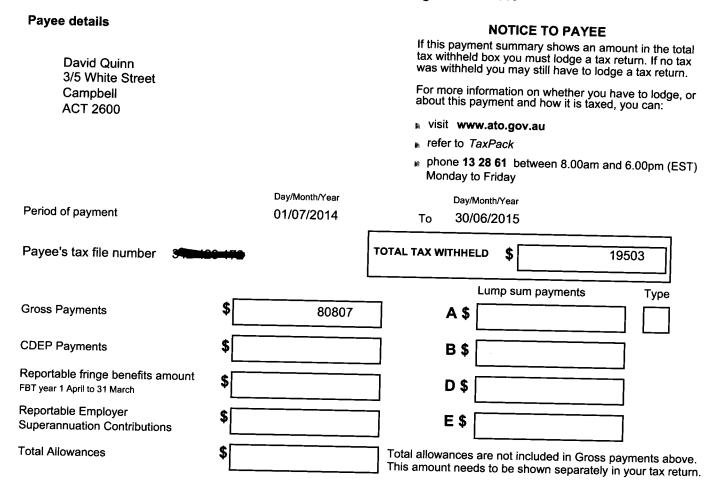

---|------------|----------------|
| Base Hourly            | 40.25 | \$75.44    | \$3,036.46 | Wages          |
| Nov. Lease pre tax Nic |       | •          | -\$337.47  | Wages          |
| Novated Lease GST      |       |            | -\$8.44    | Deductions     |
| Post Novated Lease     |       |            | -\$84.37   | Deductions     |
| Rainy Day Nicholas     |       |            | -\$303.65  | Deductions     |
| Super Sal Sac          |       |            | -\$151.82  | Superannuation |
| PAYG Withholding       |       |            | -\$644.00  | Tax            |
| Super Nicholas         |       |            | \$256.40   | Superannuation |

Super Fund Team Quinn Superfund Quinn2

# PAYG payment summary - individual non-business

Payment summary for the year ending 30 June 2015



| Payer details         Payer's ABN or withholding payer number       80         Payer's name       Duxton at O'Connor Pty Ltd | D 154 249 288 Bi | ranch number | 001       |
|------------------------------------------------------------------------------------------------------------------------------|------------------|--------------|-----------|
| Signature of authorised person                                                                                               |                  | Date         | 1/07/2015 |

Page 1

A.B.N. 80 154 249 288

# **Duxton at O'Connor Pty Ltd**

| Pay Slip For:                                      | Pay Slip For: David Quinn |                                             |            |                          | Cheque No: 3723                    |