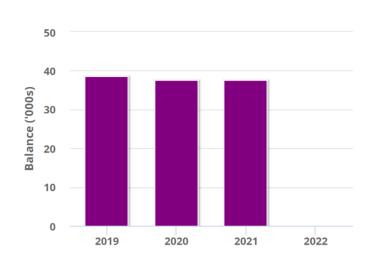

### Your recent balance history

### YOUR OPENING BALANCE

\$183,437.36

\$182,857.06 **Balance Increase** 

#### YOUR CLOSING BALANCE

\$366,294.42