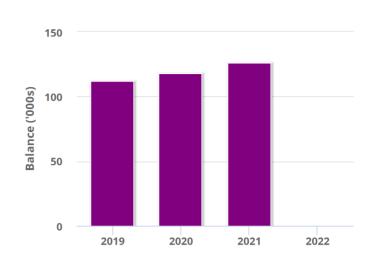

### Your recent balance history

### YOUR OPENING BALANCE

\$126,550.38

(\$126,550.38) **Balance Decrease** 

#### YOUR CLOSING BALANCE

\$0.00