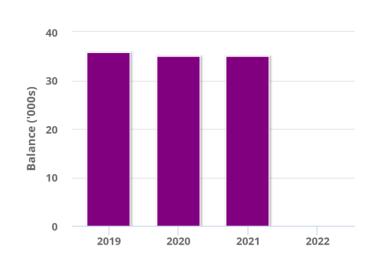

### YOUR OPENING BALANCE

\$183,437.36

\$182,857.06 **Balance Increase** 

#### YOUR CLOSING BALANCE

\$366,294.42