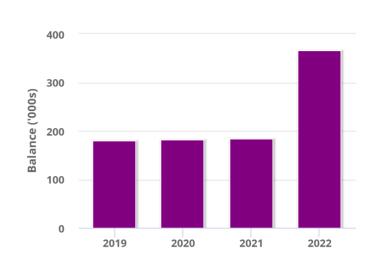

### Your recent balance history

### YOUR OPENING BALANCE

\$183,437.36

\$182,857.06 **Balance Increase** 

#### YOUR CLOSING BALANCE

\$366,294.42