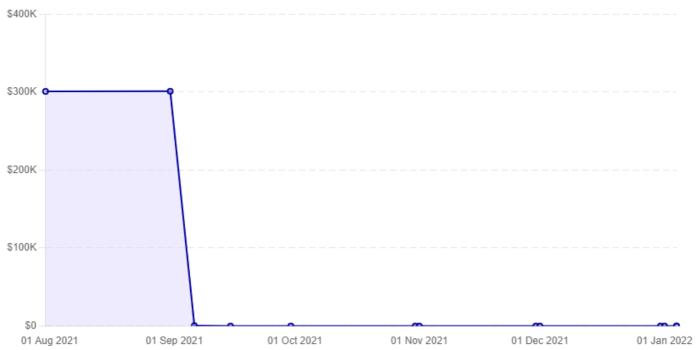

## Transactions from 01-Jul-2021 to 30-Jun-2022

| Date        | Description                                                | Amount        | Balance      |
|-------------|------------------------------------------------------------|---------------|--------------|
| 4 Jan 2022  | A/c 142201002911923 to a/c 142201002911900 / to HISA       | -\$1.80       | \$0.00       |
| 4 Jan 2022  | A/c 142201002911923 to a/c 142201002911900 / to HISA       | -\$26.81      | \$1.80       |
| 1 Jan 2022  | Credit Interest paid to 142201002911900                    | -\$0.02       | \$28.61      |
| 31 Dec 2021 | Credit Interest                                            | \$0.02        | \$28.63      |
| 1 Dec 2021  | Credit Interest paid to 142201002911900                    | -\$0.02       | \$28.61      |
| 30 Nov 2021 | Credit Interest                                            | \$0.02        | \$28.63      |
| 1 Nov 2021  | Credit Interest paid to 142201002911900                    | -\$0.02       | \$28.61      |
| 31 Oct 2021 | Credit Interest                                            | \$0.02        | \$28.63      |
| 30 Sep 2021 | Credit Interest                                            | \$28.61       | \$28.61      |
| 15 Sep 2021 | A/c 142201002911923 to a/c 142201002911900 / RABO TRANSFER | -\$524.13     | \$0.00       |
| 6 Sep 2021  | A/c 142201002911923 to a/c 142201002911900 / to HISA       | -\$300,504.03 | \$524.13     |
| 31 Aug 2021 | Credit Interest                                            | \$176.70      | \$301,028.16 |
| 31 Jul 2021 | Credit Interest                                            | \$176.61      | \$300,851.46 |