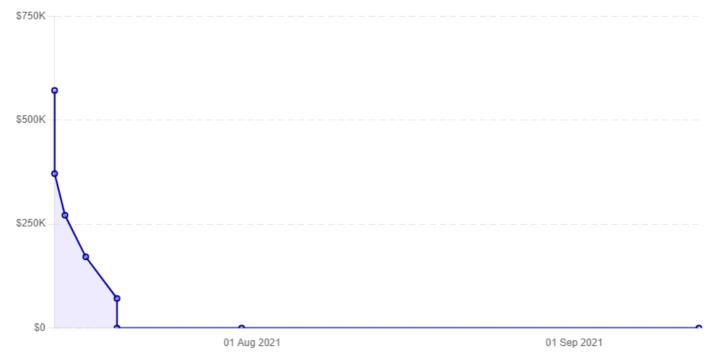

## Transactions from 01-Jul-2021 to 30-Jun-2022

| Date        | Description                                                    | Amount        | Balance      |
|-------------|----------------------------------------------------------------|---------------|--------------|
| 13 Sep 2021 | A/c 142201366822530 to a/c 142201002911900 / to HISA           | -\$16.01      | \$0.00       |
| 31 Jul 2021 | Credit Interest                                                | \$16.01       | \$16.01      |
| 19 Jul 2021 | SAWYER PENSION FUND / To Amp pension BSB 939200 A/C 450660991  | -\$71,179.85  | \$0.00       |
| 19 Jul 2021 | SAWYER PENSION FUND / to AMP Pension BSB 939200 A/C 450660991  | -\$100,000.00 | \$71,179.85  |
| 16 Jul 2021 | SAWYER PENSION FUND / Amp pension BSB 939200 A/C 450660991     | -\$100,000.00 | \$171,179.85 |
| 14 Jul 2021 | SAWYER PENSION FUND / AMP pension BSB 939200 A/C 450660991     | -\$100,000.00 | \$271,179.85 |
| 13 Jul 2021 | SAWYER PENSION FUND / to CDIA pension BSB 067167 A/C 016483136 | -\$200,000.00 | \$371,179.85 |
| 13 Jul 2021 | Term Deposit Matured AA20195THHVT                              | \$203,000.00  | \$571,179.85 |