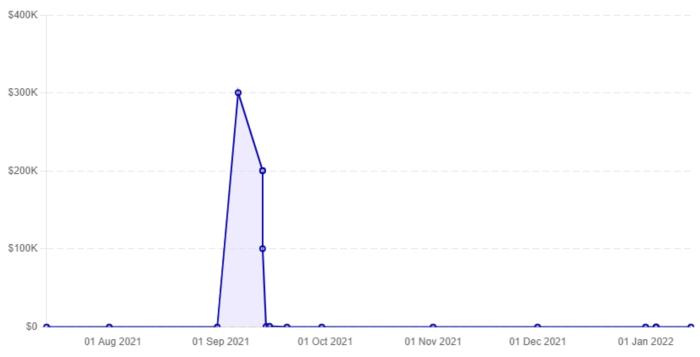

## Transactions from 01-Jul-2021 to 30-Jun-2022

| Date        | Description                                                          | Amount        | Balance      |
|-------------|----------------------------------------------------------------------|---------------|--------------|
| 14 Jan 2022 | SAWYER PENSION FUND / Closing ac Robo Pe BSB 939200 A/C 450660991    | -\$41.87      | \$0.00       |
| 4 Jan 2022  | A/c 142201002911923 to a/c 142201002911900 / to HISA                 | \$1.80        | \$41.87      |
| 4 Jan 2022  | A/c 142201002911923 to a/c 142201002911900 / to HISA                 | \$26.81       | \$40.07      |
| 1 Jan 2022  | Credit Interest from Account 142201002911923                         | \$0.02        | \$13.26      |
| 1 Dec 2021  | Credit Interest from Account 142201002911923                         | \$0.02        | \$13.24      |
| 1 Nov 2021  | Credit Interest from Account 142201002911923                         | \$0.02        | \$13.22      |
| 30 Sep 2021 | Credit Interest                                                      | \$13.20       | \$13.20      |
| 20 Sep 2021 | SAWYER PENSION FUND / AMP Sawyer Pension BSB 939200<br>A/C 450660991 | -\$1,070.25   | \$0.00       |
| 15 Sep 2021 | A/c 142201002911923 to a/c 142201002911900 / RABO TRANSFER           | \$524.13      | \$1,070.25   |
| 14 Sep 2021 | SAWYER PENSION FUND / to AMP Pension BSB 939200 A/C 450660991        | -\$100,000.00 | \$546.12     |
| 13 Sep 2021 | SAWYER PENSION FUND / AMP Pension Fund BSB 939200 A/C 450660991      | -\$100,000.00 | \$100,546.12 |
| 13 Sep 2021 | A/c 142201366822530 to a/c 142201002911900 / to HISA                 | \$16.01       | \$200,546.12 |
| 13 Sep 2021 | SAWYER PENSION FUND / AMP Sawyer Pension BSB 939200<br>A/C 450660991 | -\$100,000.00 | \$200,530.11 |
| 6 Sep 2021  | A/c 142201002911923 to a/c 142201002911900 / to HISA                 | \$300,504.03  | \$300,530.11 |
| 31 Aug 2021 | Credit Interest                                                      | \$0.01        | \$26.08      |
| 31 Jul 2021 | Credit Interest                                                      | \$0.01        | \$26.07      |
| 13 Jul 2021 | KIM RUSSELL SAWY 939200 450660991 VERIFY                             | \$1.00        | \$26.06      |