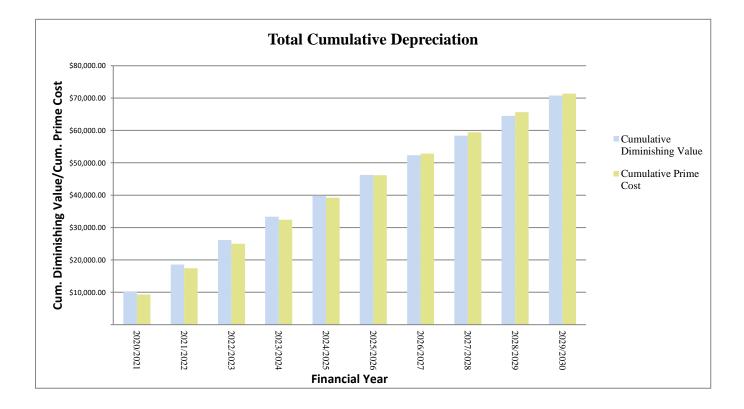

We appreciate that the schedule contains a lot of figures that may be a little confusing. The most important page is the last page, which is a summary of the schedules and details the yearly allowable claims. The first column on this page is the financial year that the schedule commenced. The third column is the yearly deductions that have been calculated for the capital works component of your claim and this figure can be inserted directly into your tax return. The fourth column is the yearly allowable claim if you and your financial advisor choose to use the Diminishing Value method of depreciation. The fifth column is the yearly allowable claim if the Prime Cost method of depreciation is used, you have to choose either the Diminishing Value method or the Prime Cost method and again these figures can be inserted directly into your tax return. The sixth and seventh columns are the totals of the Capital Works with both the Diminishing Value method and the Prime Cost method respectively.