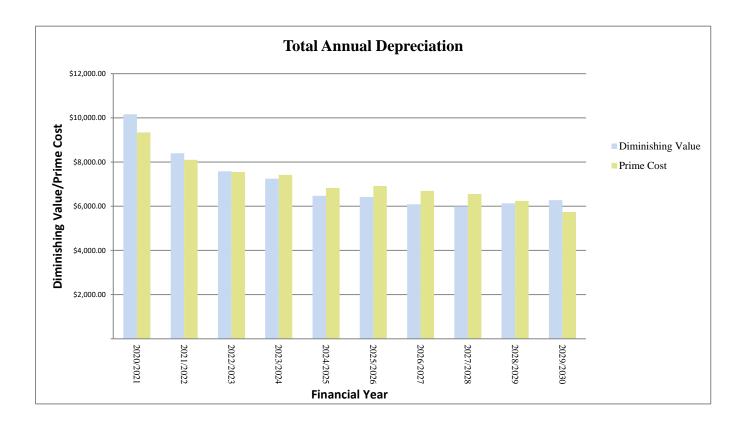

We appreciate that the schedule contains a lot of figures that may be a little confusing. The most important page is the last page, which is a summary of the schedules and details the yearly allowable claims. The first column on this page is the financial year that the schedule commenced. The third column is the yearly deductions that have been calculated for the capital works component of your claim and this figure can be inserted directly into your tax return. The fourth column is the yearly allowable claim if you and your financial advisor choose to use the Diminishing Value method of depreciation. The fifth column is the yearly allowable claim if the Prime Cost method of depreciation is used, you have to choose either the Diminishing Value method or the Prime Cost method and again these figures can be inserted directly into your tax return. The sixth and seventh columns are the totals of the Capital Works with both the Diminishing Value method and the Prime Cost method respectively.