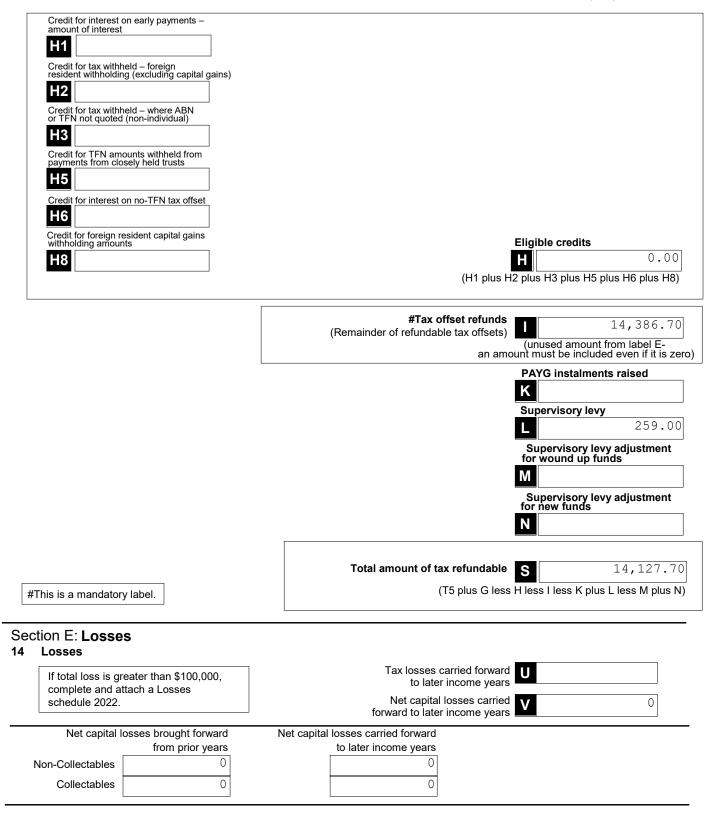

# Section D: Income tax calculation statement #Important:

Section B label R3, Section C label O and Section D labels A,T1, J, T5 and I are mandatory. If you leave these labels blank, you will have specified a zero amount.

#### 13 Calculation statement

Please refer to the Self-managed superannuation fund annual return instructions 2022 on how to complete the calculation statement.

Fund's tax file number (TFN) 97 968 746

G

| SMSF Return 2022<br>Section F / Sec | Jap<br>ction G: <b>Member Info</b> r | pie Superannuation Fund         | TFN: 97 968 746                                                                   |
|-------------------------------------|--------------------------------------|---------------------------------|-----------------------------------------------------------------------------------|
|                                     |                                      |                                 |                                                                                   |
|                                     |                                      | See the Privacy note in the Dec |                                                                                   |
| Title                               | Dr                                   | Member'sTFN 262 322             | 743 1                                                                             |
| Family name                         | Jappie                               |                                 | Account status                                                                    |
| First given name                    | Faika                                |                                 | O                                                                                 |
| Other given names                   |                                      |                                 |                                                                                   |
|                                     | Date of birth 19/03/199              | 1 If deceased, date of death    |                                                                                   |
| Contributions                       |                                      | OPENING ACCOUNT BALANCE         | 3,109,069.20                                                                      |
| Refer to instruction                | ons for completing these labels      |                                 | eds from primary residence disposal                                               |
| Employer contrib                    | utions                               |                                 | ipt date                                                                          |
| Α                                   | 27,500.00                            | H1                              |                                                                                   |
| ABN of principal                    | employer                             | Asse                            | essable foreign superannuation                                                    |
| A1                                  |                                      |                                 |                                                                                   |
| Personal contribu                   | utions                               | Non-a                           | assessable foreign superannuation                                                 |
| В                                   |                                      |                                 | amount                                                                            |
| CGT small busine                    | ess retirement exemption             | J                               | fan fuana 11.000                                                                  |
| С                                   |                                      |                                 | sfer from reserve:<br>ssable amount                                               |
| CGT small busir                     | ness 15-year                         | K                               |                                                                                   |
| exemption amou                      | int                                  |                                 | ofer from reserve:<br>assessable amount                                           |
|                                     |                                      |                                 |                                                                                   |
| Personal injury e                   | lection                              | Contr<br>and r                  | ibutions from non-complying funds<br>previously non-complying funds               |
| Spouse and child                    | d contributions                      |                                 | ,                                                                                 |
| <b>F</b><br>Other third party       |                                      | Any c<br>Supe<br>Incon          | other contributions (including<br>r Co-contributions and low<br>ne Super Amounts) |