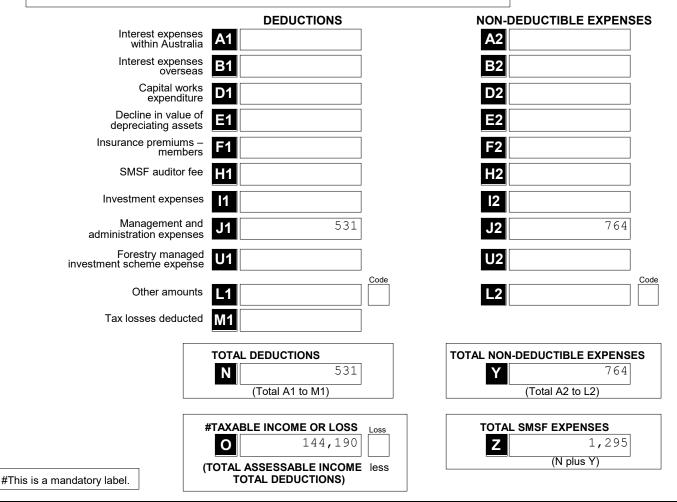

# Section C: Deductions and non-deductible expenses

## 12 Deductions and non-deductible expenses

Under 'Deductions' list all expenses and allowances you are entitled to claim a deduction for. Under 'Non-deductible expenses', list all other expenses or normally allowable deductions that you cannot claim as a deduction (for example, all expenses related to exempt current pension income should be recorded in the 'Non-deductible expenses' column).