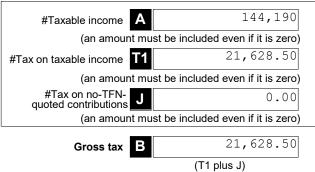

# Section D: Income tax calculation statement #Important:

Section B label R3, Section C label O and Section D labels A,T1, J, T5 and I are mandatory. If you leave these labels blank, you will have specified a zero amount.

#### 13 Calculation statement

Please refer to the Self-managed superannuation fund annual return instructions 2022 on how to complete the calculation statement.

Fund's tax file number (TFN) 97 968 746

G

| SMSF Return 2022<br>Section F / Sec | Jap<br>ction G: <b>Member Info</b> r | pie Superannuation Fund         | TFN: 97 968 746                                                                   |
|-------------------------------------|--------------------------------------|---------------------------------|-----------------------------------------------------------------------------------|
|                                     |                                      |                                 |                                                                                   |
|                                     |                                      | See the Privacy note in the Dec |                                                                                   |
| Title                               | Dr                                   | Member'sTFN 262 322             | 743 1                                                                             |
| Family name                         | Jappie                               |                                 | Account status                                                                    |
| First given name                    | Faika                                |                                 | O                                                                                 |
| Other given names                   |                                      |                                 |                                                                                   |
|                                     | Date of birth 19/03/199              | 1 If deceased, date of death    |                                                                                   |
| Contributions                       |                                      | OPENING ACCOUNT BALANCE         | 3,109,069.20                                                                      |
| Refer to instruction                | ons for completing these labels      |                                 | eds from primary residence disposal                                               |
| Employer contrib                    | utions                               |                                 | ipt date                                                                          |
| Α                                   | 27,500.00                            | H1                              |                                                                                   |
| ABN of principal                    | employer                             | Asse                            | essable foreign superannuation                                                    |
| A1                                  |                                      |                                 |                                                                                   |
| Personal contribu                   | utions                               | Non-a                           | assessable foreign superannuation                                                 |
| В                                   |                                      |                                 | amount                                                                            |
| CGT small busine                    | ess retirement exemption             | J                               | fan fuana 11.000                                                                  |
| С                                   |                                      |                                 | sfer from reserve:<br>ssable amount                                               |
| CGT small busir                     | ness 15-year                         | K                               |                                                                                   |
| exemption amou                      | int                                  |                                 | ofer from reserve:<br>assessable amount                                           |
|                                     |                                      |                                 |                                                                                   |
| Personal injury e                   | lection                              | Contr<br>and r                  | ibutions from non-complying funds<br>previously non-complying funds               |
| Spouse and child                    | d contributions                      |                                 | ,                                                                                 |
| <b>F</b><br>Other third party       |                                      | Any c<br>Supe<br>Incon          | other contributions (including<br>r Co-contributions and low<br>ne Super Amounts) |