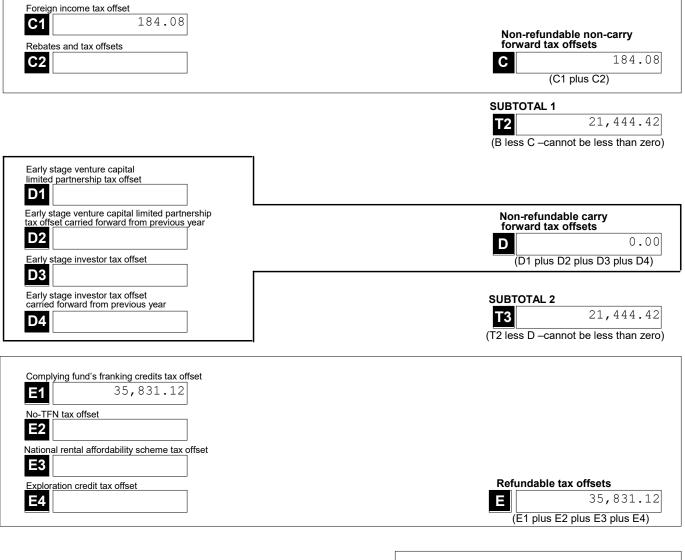

# Section D: Income tax calculation statement #Important:

Section B label R3, Section C label O and Section D labels A,T1, J, T5 and I are mandatory. If you leave these labels blank, you will have specified a zero amount.

#### 13 Calculation statement

Please refer to the Self-managed superannuation fund annual return instructions 2022 on how to complete the calculation statement.

Fund's tax file number (TFN) 97 968 746

G

| SMSF Return 2022<br>Section F / Sec | Jap<br>ction G: <b>Member Info</b> r | pie Superannuation Fund         | TFN: 97 968 746                                                                   |
|-------------------------------------|--------------------------------------|---------------------------------|-----------------------------------------------------------------------------------|
|                                     |                                      |                                 |                                                                                   |
|                                     |                                      | See the Privacy note in the Dec |                                                                                   |
| Title                               | Dr                                   | Member'sTFN 262 322             | 743 1                                                                             |
| Family name                         | Jappie                               |                                 | Account status                                                                    |
| First given name                    | Faika                                |                                 | O                                                                                 |
| Other given names                   |                                      |                                 |                                                                                   |
|                                     | Date of birth 19/03/199              | 1 If deceased, date of death    |                                                                                   |
| Contributions                       |                                      | OPENING ACCOUNT BALANCE         | 3,109,069.20                                                                      |
| Refer to instruction                | ons for completing these labels      |                                 | eds from primary residence disposal                                               |
| Employer contrib                    | utions                               |                                 | ipt date                                                                          |
| Α                                   | 27,500.00                            | H1                              |                                                                                   |
| ABN of principal                    | employer                             | Asse                            | essable foreign superannuation                                                    |
| A1                                  |                                      |                                 |                                                                                   |
| Personal contribu                   | utions                               | Non-a                           | assessable foreign superannuation                                                 |
| В                                   |                                      |                                 | amount                                                                            |
| CGT small busine                    | ess retirement exemption             | J                               | fan fuana 11.000                                                                  |
| С                                   |                                      |                                 | sfer from reserve:<br>ssable amount                                               |
| CGT small busir                     | ness 15-year                         | K                               |                                                                                   |
| exemption amou                      | int                                  |                                 | ofer from reserve:<br>assessable amount                                           |
|                                     |                                      |                                 |                                                                                   |
| Personal injury e                   | lection                              | Contr<br>and r                  | ibutions from non-complying funds<br>previously non-complying funds               |
| Spouse and child                    | d contributions                      |                                 | ,                                                                                 |
| <b>F</b><br>Other third party       |                                      | Any c<br>Supe<br>Incon          | other contributions (including<br>r Co-contributions and low<br>ne Super Amounts) |