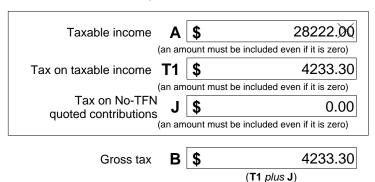

l A1 to M1)                                |      |    | (Total <b>A2</b> to <b>L2</b> ) | _          |
|                                            |            | TAXABLE INCOME OR LOSS                          | Loss |    | TOTAL SMSF EXPENSES             |            |
|                                            | 0          | \$ 28222.00                                     |      | Ζ  | \$ 6784.00                      |            |
|                                            |            | (Total assessable income less total deductions) |      |    | (N plus Y)                      |            |

#### Section D: Income tax calculation statement

Important:

\*Section B label R3, Section C label O and Section D labels A,T1, J, T5 and I are mandatory.

#### 13 Calculation statement



Foreign income tax offset C1 \$ Rebates and tax offsets Non-refundable non-carry forward tax offsets C2 | \$ (C1 plus C2) SUBTOTAL 1 T2 \$ 4233.30 Early stage venture capital limited partnership tax offset (B less C - cannot be less than zero) **D1** \$ Early stage investor tax offset Non-refundable carry forward tax offsets **D \$** D2 (**D1** plus **D2**) 4233.30 SUBTOTAL 2 T3 \$ (T2 less D - cannot be less than zero) Complying fund's franking credits tax offset Refundable tax offsets E | \$ E1 \$ (E1 plus E2 plus E3 plus E4) No-TFN tax offset E2 | \$ TAX PAYABLE T5 \$ National rental affordability scheme 4233.30 tax offset (T2 less E - cannot be less than zero) **E3** \$ Exploration credit tax offset Section 102AAM \$ G interest charge **E4** | Credit for interest on early payments -H