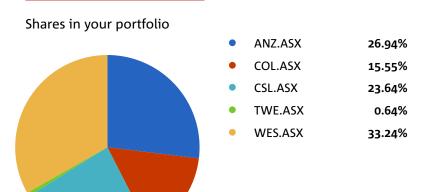

## DOMESTIC HOLDINGS 1 July 2022 - 30 June 2023

#### Domestic Holdings as at 30 June 2023

| Code    | Description                                       | Quantity | Average Price <sup>(1)</sup> | Market Value | Gain / Loss | Gain / Loss % |
|---------|---------------------------------------------------|----------|------------------------------|--------------|-------------|---------------|
| ANZ.ASX | ANZ GROUP HOLDINGS LIMITED ORDINARY FULLY PAID    | 2,000    | \$24.146                     | \$47,420.00  | -\$873.06   | -1.81%        |
| COL.ASX | COLES GROUP LIMITED. ORDINARY FULLY PAID          | 1,486    | \$13.462                     | \$27,372.12  | \$7,366.75  | 36.82%        |
| CSL.ASX | CSL LIMITED ORDINARY FULLY PAID                   | 150      | \$285.675                    | \$41,607.00  | -\$1,244.30 | -2.90%        |
| TWE.ASX | TREASURY WINE ESTATES LIMITED ORDINARY FULLY PAID | 100      | \$14.045                     | \$1,123.00   | -\$281.58   | -20.05%       |
| WES.ASX | WESFARMERS LIMITED ORDINARY FULLY PAID            | 1,186    | \$41.488                     | \$58,517.24  | \$9,312.34  | 18.93%        |