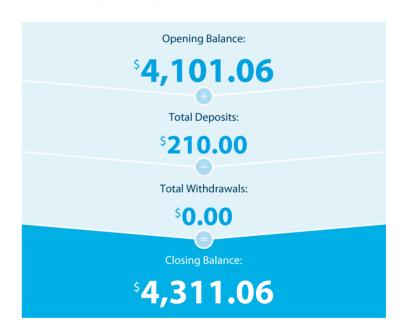

## **Transaction Details**

Please retain this statement for taxation purposes

| Date           | Transaction Details                             | Withdrawals (\$) | Deposits (\$) | Balance (\$) |
|----------------|-------------------------------------------------|------------------|---------------|--------------|
| 2021<br>25 JUN | OPENING BALANCE                                 |                  |               | 4,101.06     |
| 01 JUL         | <b>DIVIDEND</b> FROM ANZ DIVIDEND A071/00700838 |                  | 210.00        | 4,311.06     |
|                | TOTALS AT END OF PAGE                           | \$0.00           | \$210.00      |              |
|                | TOTALS AT END OF PERIOD                         | \$0.00           | \$210.00      | \$4,311.06   |