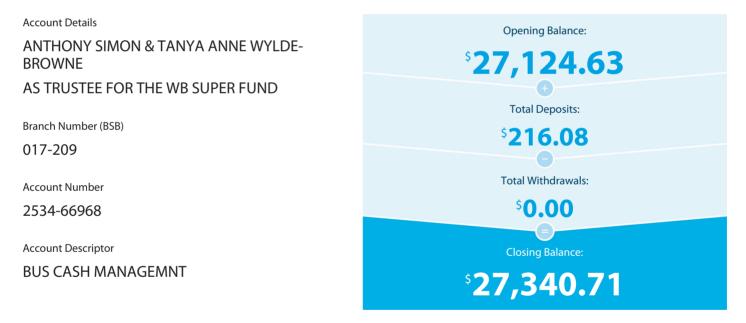

### Please retain this statement for taxation purposes

| Date           | Transaction Details                         | Withdrawals (\$) | Deposits (\$) | Balance (\$) |
|----------------|---------------------------------------------|------------------|---------------|--------------|
| 2021<br>26 NOV | OPENING BALANCE                             |                  |               | 27,124.63    |
| 30 NOV         | CREDIT INTEREST PAID                        |                  | 0.08          | 27,124.71    |
| 16 DEC         | DIVIDEND<br>FROM ANZ DIVIDEND A072/00690672 |                  | 216.00        | 27,340.71    |
|                | TOTALS AT END OF PAGE                       | \$0.00           | \$216.08      |              |
|                | TOTALS AT END OF PERIOD                     | \$0.00           | \$216.08      | \$27,340.71  |