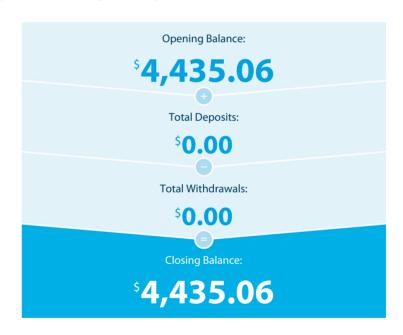

## **Transaction Details**

Please retain this statement for taxation purposes

| Date           | Transaction Details     | Withdrawals (\$) | Deposits (\$) | Balance (\$) |  |
|----------------|-------------------------|------------------|---------------|--------------|--|
| 2021<br>27 SEP | OPENING BALANCE         |                  |               | 4,435.06     |  |
|                | TOTALS AT END OF PAGE   | \$0.00           | \$0.00        |              |  |
|                | TOTALS AT END OF PERIOD | \$0.00           | \$0.00        | \$4,435.06   |  |