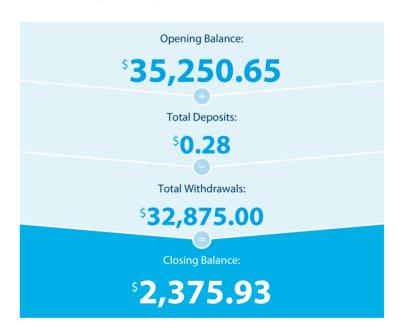

## Please retain this statement for taxation purposes

| Date           | Transaction Details                                                    | Withdrawals (\$) | Deposits (\$) | Balance (\$) |
|----------------|------------------------------------------------------------------------|------------------|---------------|--------------|
| 2022<br>27 JAN | OPENING BALANCE                                                        |                  |               | 35,250.65    |
| 31 JAN         | CREDIT INTEREST PAID                                                   |                  | 0.28          | 35,250.93    |
| 04 FEB         | <b>ANZ INTERNET BANKING PAYMENT 688637</b> TO NMSUPERANNUATION PTY LTD | 24,800.00        |               | 10,450.93    |
| 09 FEB         | ANZ INTERNET BANKING PAYMENT 855025 TO SUPERAUDITS                     | 275.00           |               | 10,175.93    |
| 09 FEB         | <b>ANZ INTERNET BANKING PAYMENT 851342</b> TO NAB HESTA AUSTRALIA      | 7,800.00         |               | 2,375.93     |
|                | TOTALS AT END OF PAGE                                                  | \$32,875.00      | \$0.28        |              |
|                | TOTALS AT END OF PERIOD                                                | \$32,875.00      | \$0.28        | \$2,375.93   |