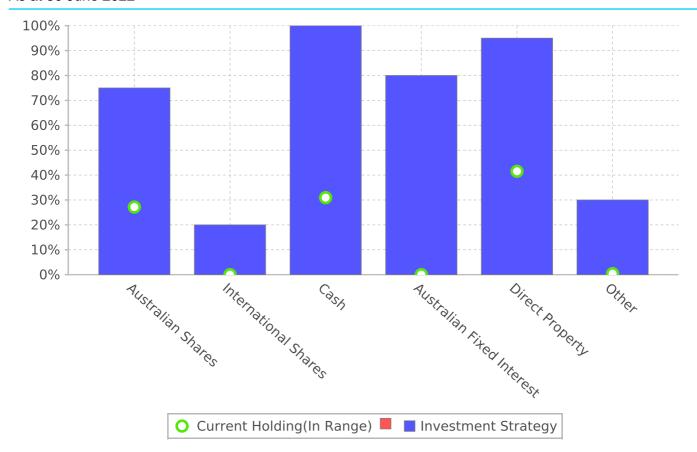

## **Investment Strategy Comparison Report**

As at 30 June 2022

|                           | Current Holding |        | Investment Strategy |         | Portfolio Position |
|---------------------------|-----------------|--------|---------------------|---------|--------------------|
| Asset Type                | \$              | %      | Min %               | Max %   |                    |
| Australian Shares         | 278,081.35      | 27.16% | 0.00%               | 75.00%  | Within Range       |
| International Shares      | 0.00            | 0.00%  | 0.00%               | 20.00%  | Within Range       |
| Cash                      | 316,844.08      | 30.94% | 0.00%               | 100.00% | Within Range       |
| Australian Fixed Interest | 0.00            | 0.00%  | 0.00%               | 80.00%  | Within Range       |
| Direct Property           | 425,000.00      | 41.51% | 0.00%               | 95.00%  | Within Range       |
| Other                     | 3,982.00        | 0.39%  | 0.00%               | 30.00%  | Within Range       |
|                           | 1,023,907.43    |        |                     |         |                    |