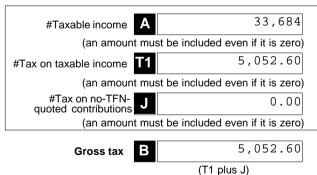

|                                           | DEDUCTIONS                                    | NON-DEDUCTIBLE EXPENSES       |
|-------------------------------------------|-----------------------------------------------|-------------------------------|
| Interest expens<br>within Austra          | ses A1                                        | A2                            |
| Interest expens<br>overse                 | ses B1                                        | B2                            |
| Capital wo<br>expenditu                   | rks<br>ure D1                                 | D2                            |
| Decline in value depreciating asso        |                                               | E2                            |
| Insurance premiums member                 | s – F1                                        | F2                            |
| SMSF auditor t                            | fee <b>H1</b> 275                             | H2                            |
| Investment expens                         | ses [1]                                       | 12                            |
| Management a administration expens        | 1,062                                         | J2                            |
| Forestry manag<br>investment scheme exper | ged U1                                        | U2                            |
| Other amou                                | nts L1                                        | Code Code                     |
| Tax losses deduct                         | ted M1                                        |                               |
|                                           | TOTAL DEDUCTIONS                              | TOTAL NON-DEDUCTIBLE EXPENSES |
|                                           | <b>N</b> 1,337                                | <b>Y</b> 0                    |
|                                           | (Total A1 to M1)                              | (Total A2 to L2)              |
|                                           |                                               | TOTAL SMSF EXPENSES           |
|                                           | <b>O</b> 33,684                               | Z 1,337 (N plus Y)            |
| #This is a mandatory label.               | (TOTAL ASSESSABLE INCOME<br>TOTAL DEDUCTIONS) | less (IN plus Y)              |

#### #Important:

Section B label R3, Section C label O and Section D labels A,T1, J, T5 and I are mandatory. If you leave these labels blank you will have specified a zero amount