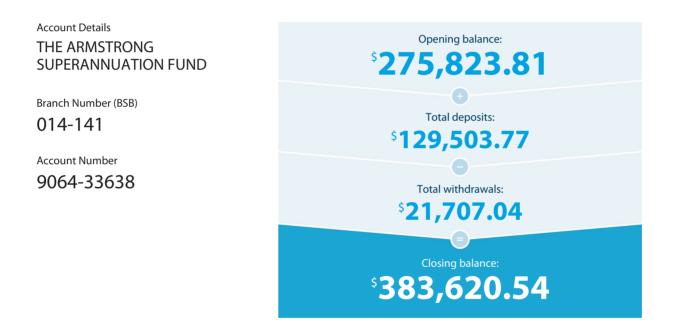

ANZ Financial Services Licence Number 234527

Account Number: 9064-33638

| Date   | Transaction Details                               | Withdrawals (\$) | Deposits (\$) | Balance (\$) |
|--------|---------------------------------------------------|------------------|---------------|--------------|
| 02 JUN | DEPOSIT<br>FROM RAMS-00641919 RENT                |                  | 2,100.00      | 335,639.18   |
| 04 JUN | WITHDRAWAL<br>ANZ INTERNET BANKING PAYMENT 577961 | 3,820.00         |               | 331,819.18   |
| 24 JUN | DEPOSIT<br>FROM RAMS-00483657 SUPER JUN JACINTA   |                  | 724.17        | 332,543.35   |
| 24 JUN | DEPOSIT<br>FROM RAMS-00483657 SUPER JUN TRENT     |                  | 851.96        | 333,395.31   |
| 29 JUN | DEPOSIT<br>FROM RAMS-00641919 JOAN SUPER          |                  | 4,000.00      | 337,395.31   |
| 29 JUN | DEPOSIT<br>FROM RAMS-00641919 TRENT SUPER         |                  | 14,000.00     | 351,395.31   |
| 29 JUN | DEPOSIT<br>FROM RAMS-00641919 JACINTA SUPER       |                  | 16,000.00     | 367,395.31   |
| 29 JUN | DEPOSIT<br>FROM RAMS-00641919 KERRYN SUPER        |                  | 16,000.00     | 383,395.31   |
| 01 JUL | QUARTERLY INTEREST                                |                  | 225.23        | 383,620.54   |
|        | TOTALS AT END OF PAGE                             | \$3,820.00       | \$53,901.36   |              |
|        | TOTALS AT END OF PERIOD                           | \$21,707.04      | \$129,503.77  | \$383,620.54 |