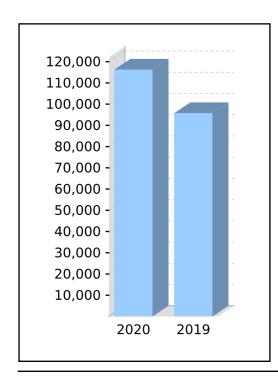

# **Statement of Financial Position**

|                                                                     | Note   | 2020       | 2019       |
|---------------------------------------------------------------------|--------|------------|------------|
|                                                                     |        | \$         | \$         |
| Assets                                                              |        |            |            |
| Investments                                                         |        |            |            |
| Loan                                                                | 2      | 272,800.00 | 234,000.00 |
| Total Investments                                                   | _      | 272,800.00 | 234,000.00 |
| Other Assets                                                        |        |            |            |
| St George Investment Acc 2245                                       |        | 6,027.93   | 2,015.77   |
| Interest Receivable                                                 |        | 0.00       | 3,461.92   |
| Total Other Assets                                                  | _      | 6,027.93   | 5,477.69   |
| Total Assets                                                        | _      | 278,827.93 | 239,477.69 |
| Less:                                                               |        |            |            |
| Liabilities                                                         |        |            |            |
| Income Tax Payable                                                  |        | 3,558.15   | 521.55     |
| Total Liabilities                                                   |        | 3,558.15   | 521.55     |
| Net assets available to pay benefits                                | -<br>- | 275,269.78 | 238,956.14 |
| Represented by:                                                     |        |            |            |
| Liability for accrued benefits allocated to members' accounts       |        |            |            |
| Pope, Philip Harley - Accumulation                                  |        | 116,286.83 | 95,781.02  |
| Pope, Sharon Adele - Accumulation                                   |        | 158,982.95 | 143,175.12 |
| Total Liability for accrued benefits allocated to members' accounts | _      | 275,269.78 | 238,956.14 |