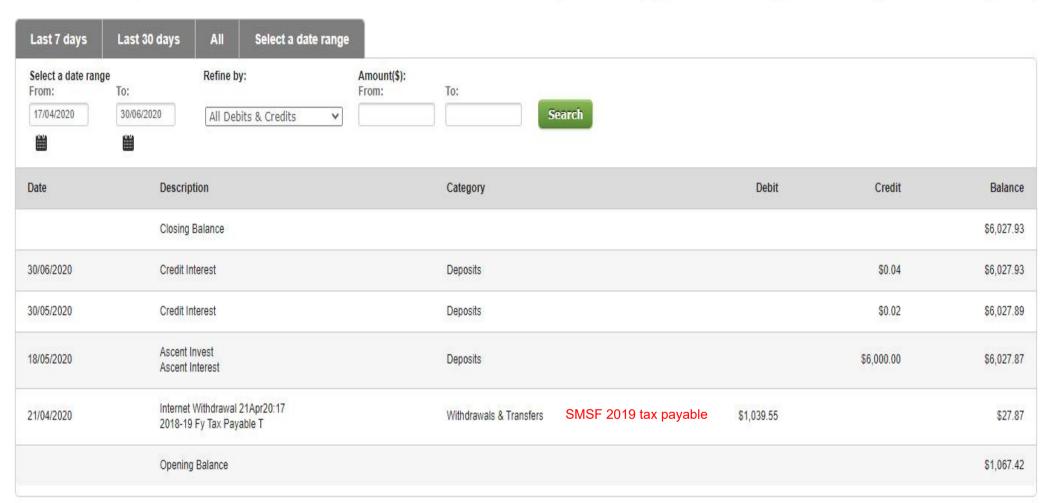

# **General Ledger**

| Transaction Date | Description                                                                                  | Units | Debit      | Credit     | Balance \$                   |
|------------------|----------------------------------------------------------------------------------------------|-------|------------|------------|------------------------------|
| Contributions (2 | 24200)                                                                                       |       |            |            |                              |
| (Contributions   | s) Pope, Philip Harley - Accumulation (POPEO001)                                             |       |            |            |                              |
| 15/04/2020       | OSKO DEPOSIT Contribution from PH<br>PoMr Philip Harle                                       |       |            | 150.00     | 150.00 CR                    |
|                  |                                                                                              |       |            | 150.00     | 150.00 CR                    |
| Changes in Mar   | ket Values of Investments (24700)                                                            |       |            |            |                              |
| Changes in M     | arket Values of Investments (24700)                                                          |       |            |            |                              |
| 30/06/2020       | Revaluation - 30/06/2019 @<br>\$400,000.000000 (Exit) - 1.000000 Units<br>on hand (ASCENT03) |       |            | 127,200.00 | 127,200.00 CR                |
| 30/06/2020       | Revaluation - 30/06/2020 @<br>\$272,800.000000 (Exit) - 1.000000 Units<br>on hand (ASCENT03) |       | 127,200.00 |            | 0.00 DR                      |
|                  | Thank (AGGENTOS)                                                                             |       | 127,200.00 | 127,200.00 | 0.00 DR                      |
| Interest Receive | ed (25000)                                                                                   |       |            |            |                              |
| Ascent Invest    | ment and Coaching Pty Ltd (ASCENT02)                                                         |       |            |            |                              |
| 17/05/2020       | Interest Reinvest                                                                            |       |            | 22,800.00  | 22,800.00 CR                 |
| 18/05/2020       | Ascent Invest Ascent Interest                                                                |       |            | 2,538.08   | 25,338.08 CR                 |
| . 6, 66, 262     |                                                                                              |       |            | 25,338.08  | 25,338.08 CR                 |
| St George Inv    | estment Acc 2245 (ST2245)                                                                    |       |            | ·          | <u>·</u>                     |
| 01/07/2019       | CREDIT INTEREST                                                                              |       |            | 0.42       | 0.42 CR                      |
| 31/08/2019       | CREDIT INTEREST                                                                              |       |            | 0.27       | 0.69 CR                      |
| 30/09/2019       | CREDIT INTEREST                                                                              |       |            | 0.24       | 0.93 CR                      |
| 31/10/2019       | CREDIT INTEREST                                                                              |       |            | 0.21       | 1.14 CR                      |
| 30/11/2019       | CREDIT INTEREST                                                                              |       |            | 0.20       | 1.34 CR                      |
| 31/12/2019       | CREDIT INTEREST                                                                              |       |            | 0.10       | 1.44 CR                      |
| 31/01/2020       | CREDIT INTEREST                                                                              |       |            | 0.08       | 1.52 CR                      |
| 29/02/2020       | CREDIT INTEREST                                                                              |       |            | 0.08       | 1.60 CR                      |
| 31/03/2020       | CREDIT INTEREST                                                                              |       |            | 0.05       | 1.65 CR                      |
| 30/05/2020       | Credit Interest                                                                              |       |            | 0.02       | 1.67 CR                      |
| 30/06/2020       | Credit Interest                                                                              |       |            | 0.04       | 1.71 CR                      |
| 30/00/2020       |                                                                                              |       |            | 1.71       | 1.71 CR                      |
| Transfers In (28 | <br>500)                                                                                     |       |            |            |                              |
|                  | Pope, Philip Harley - Accumulation (POPEO001)                                                |       |            |            |                              |
| ,                | AUSTRALIANSUPER 004987411                                                                    |       |            | 12 000 00  | 12 000 00 CB                 |
| 25/11/2019       | AUSTRALIANSUPER 004987411                                                                    |       |            | 12,000.00  | 12,000.00 CR<br>12,000.00 CR |
|                  |                                                                                              |       |            | 12,000.00  | 12,000.00 CR                 |
| ,                | Pope, Sharon Adele - Accumulation (POPEP002)                                                 |       |            |            |                              |
| 26/11/2019       | QSUPER LUMP SUMS Q MEMB<br>H34428                                                            |       |            | 4,000.00   | 4,000.00 CR                  |
|                  |                                                                                              |       |            | 4,000.00   | 4,000.00 CR                  |
| Accountancy Fe   | <u>ees (30100)</u>                                                                           |       |            |            |                              |
| Accountancy I    | Fees (30100)                                                                                 |       |            |            |                              |
| 09/04/2020       | INTERNET WITHDRAWAL 09APR 10:34 Payment of accountants f                                     |       | 770.00     |            | 770.00 DR                    |
|                  | aymont of accountants i                                                                      |       | 770.00     |            | 770.00 DR                    |
| ATO Supervisor   | ry Levy (30400)                                                                              |       |            |            |                              |
| -                | sory Levy (30400)                                                                            |       |            |            |                              |
| 21/04/2020       | Internet Withdrawal Tax Payable                                                              |       | 518.00     |            | 518.00 DR                    |
|                  |                                                                                              |       |            |            |                              |