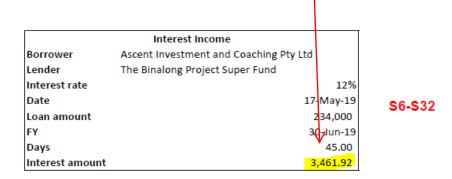

2 Interest Receivable: - Opening balance of \$3,461.92 (Ascent loan) currently outstanding in receivable. Refer to the 2019 workpapers saved in the Queries folder. OK

Trustee acknowledgement..OK

Philip Harle" on 15.04.20. posted as Non concessional contribution to Philip Harley Pope.