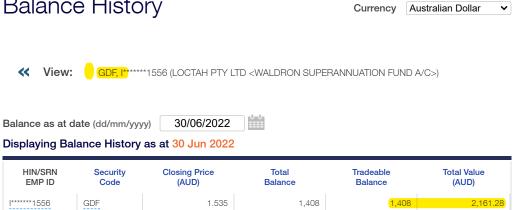

# Detailed Trial Balance as at 30 June 2022

| Prior Year   |              |                                                                | Current Yea  | r            |
|--------------|--------------|----------------------------------------------------------------|--------------|--------------|
| Debits       | Credits      | Description                                                    | Debits       | Credits      |
| 765,000.00   | -            | A1 15 Daniel Street, Caloundra West                            | 950,000.00 🏑 | -            |
| 666,000.00   | -            | A2 17 Daniel Street, Caloundra West - 90%                      | 1,250,000.00 | -            |
| 3,356.71     | _            | Other Assets A3 Borrowing Costs                                | 1,637.43     |              |
| -,           |              | Units In Listed Unit Trusts                                    | .,,,,,,,,,   |              |
| 11,837.04    | -            | A4 Centuria Industrial REIT - Ordinary Units Fully Paid        | 8,941.42 🧹   | -            |
| 1,809.28     | -            | A5 Garda Diversified Property Fund - Ordinary Units Fully Paid | 2,161.28 🗸   | -            |
|              |              | Cash At Bank                                                   |              |              |
| 652.45       | -            | A6 NAB a/c 706987230                                           | 2,340.58 🏑   | -            |
|              |              | Sundry Assets                                                  |              |              |
| 0.30         | -            | A7 ATO ICA Account                                             | 0.30         | -            |
|              |              | Receivables - Investment Income Receivable                     |              |              |
| 125.24       |              | - Distributions  A8 Centuria Industrial REIT - Ordinary        | 127.62       |              |
| 135.24       | -            | Units Fully Paid                                               | 137.62       | -            |
| 50.68        | -            | A9 Garda Diversified Property Fund - Ordinary Units Fully Paid | 14.34        | -            |
|              |              | LIABILITIES                                                    |              |              |
|              |              | Limited Recourse Borrowing Arrangement                         |              |              |
| -            | 296,245.34   | L1 NAB a/c 971959185                                           | -            | 186,245.34   |
| -            | 6,439.35     | L2Provision for Income Tax                                     | \$9,107.85 - | 9,321.90     |
|              |              | Withholding Credits - Units In Listed Unit                     |              |              |
| _            | _            | Trusts A10 Garda Diversified Property Fund -                   | 66.00        | _            |
|              |              | Ordinary Units Fully Paid                                      | <b>V</b>     |              |
| 5,584.00     | -            | A11Income Tax Instalments Paid                                 | 6,437.00 🏑   | -            |
| -            | 3,296.00     | L3 Activity Statement Payable/Refundable                       | -            | 3,417.00     |
| -            | 1,804.57     | L4 GST Payable/Refundable                                      | -            | 2,272.10     |
|              |              | MEMBER ENTITLEMENTS                                            |              |              |
|              |              | Mr Leigh Waldron                                               |              |              |
| -            | 560,555.57   | Accumulation                                                   | -            | 988,389.36   |
|              |              | Mrs Leesa Waldron                                              |              |              |
| -            | 586,084.87   | Accumulation                                                   | -            | 1,032,090.27 |
| 1,588,779.61 | 1,588,779.61 | -                                                              | 3,126,836.00 | 3,126,836.00 |
|              |              | <u> </u>                                                       |              | . ,          |