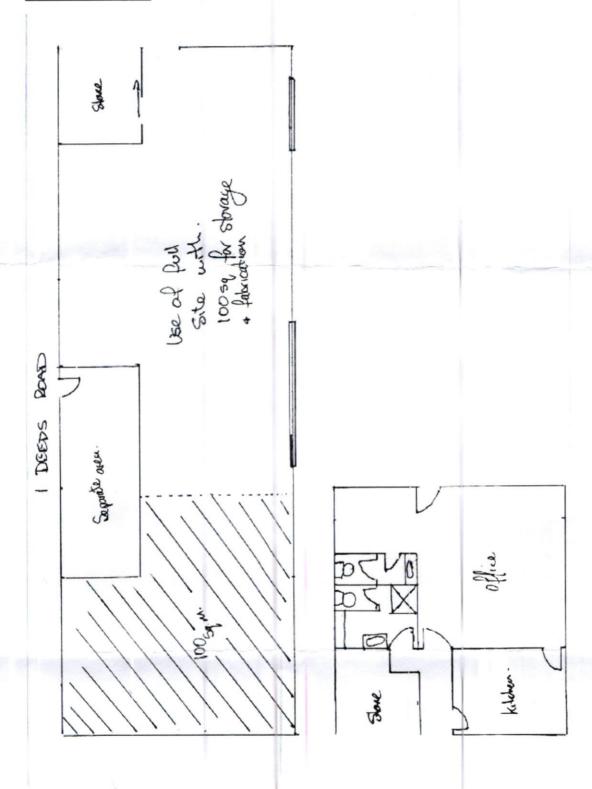

# R & M Adams Superannuation Fund Market Movement Report

As at 30 June 2023

|              |                 |                            | Unrealised |                                |                    |              | Realised   |               |                         |                          |            |
|--------------|-----------------|----------------------------|------------|--------------------------------|--------------------|--------------|------------|---------------|-------------------------|--------------------------|------------|
| Investment   | Date            | Description                | Units      | Accounting<br>Cost<br>Movement | Market<br>Movement | Depreciation | Balance    | Consideration | Accounting<br>Cost Base | Accounting Profit/(loss) |            |
| CAMDENPRO    | O1 - 1/10-12 De | eds Road, Camden Park 5038 |            |                                |                    |              |            |               |                         |                          |            |
|              | 01/07/2022      | Opening Balance            | 1.00       | 0.00                           | 0.00               | 0.00         | 410,000.00 | 0.00          | 0.00                    | 0.00                     |            |
|              | 30/06/2023      | Revaluation                | 0.00       | 0.00                           | 140,000.00         | 0.00         | 550,000.00 | 0.00          | 0.00                    | 0.00                     |            |
|              | 30/06/2023      |                            | 1.00       | 0.00                           | 140,000.00         | 0.00         | 550,000.00 | 0.00          | 0.00                    | 0.00                     |            |
| CAMDENPRO    | O2 - 5/10-12 De | eds Road, Camden Park 5038 |            |                                |                    |              |            |               |                         |                          |            |
|              | 01/07/2022      | Opening Balance            | 1.00       | 0.00                           | 0.00               | 0.00         | 390,000.00 | 0.00          | 0.00                    | 0.00                     |            |
|              | 30/06/2023      | Revaluation                | 0.00       | 0.00                           | 110,000.00         | 0.00         | 500,000.00 | 0.00          | 0.00                    | 0.00                     |            |
|              | 30/06/2023      |                            | 1.00       | 0.00                           | 110,000.00         | 0.00         | 500,000.00 | 0.00          | 0.00                    | 0.00                     |            |
| CAMDENPRO    | O3 - 1 Deeds Ro | oad, Camden Park SA 5038   |            |                                |                    |              |            |               |                         |                          |            |
|              | 01/07/2022      | Opening Balance            | 1.00       | 0.00                           | 0.00               | 0.00         | 505,719.25 | 0.00          | 0.00                    | 0.00                     |            |
|              | 30/06/2023      | Revaluation                | 0.00       | 0.00                           | 394,280.75         | 0.00         | 900,000.00 | 0.00          | 0.00                    | 0.00                     |            |
|              | 30/06/2023      |                            | 1.00       | 0.00                           | 394,280.75         | 0.00         | 900,000.00 | 0.00          | 0.00                    | 0.00                     |            |
| RANDMS11_    | 1/10-12DEED -   | 1/10-12 Deeds Rd, Camden   |            |                                |                    |              |            |               |                         |                          |            |
|              | 01/07/2022      | Opening Balance            | 0.00       | 0.00                           | 0.00               | 0.00         | 0.00       | 0.00          | 0.00                    | 0.00                     |            |
|              | 30/06/2023      |                            | 0.00       | 0.00                           | 0.00               | 0.00         | 0.00       | 0.00          | 0.00                    | 0.00                     |            |
| Total Market | Movement        | _                          |            |                                | 644,280.75         |              |            |               |                         | 0.00                     | 644,280.75 |