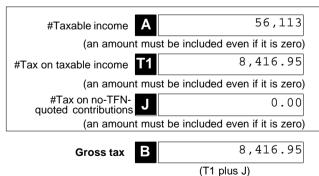

|
|                                           | TOTAL DEDUCTIONS  13,126  (Total A1 to M1)                                 | TOTAL NON-DEDUCTIBLE EXPENSES  4,600  (Total A2 to L2) |
| #This is a mandatory label.               | #TAXABLE INCOME OR LOSS 56,113  (TOTAL ASSESSABLE INCOME TOTAL DEDUCTIONS) | Z 17,726                                               |

## Section D: Income tax calculation statement

#### #Important:

Section B label R3, Section C label O and Section D labels A,T1, J, T5 and I are mandatory. If you leave these labels blank, you will have specified a zero amount.

### 13 Calculation statement

Please refer to the Self-managed superannuation fund annual return instructions 2023 on how to complete the calculation statement.



| Foreign income tax offset                                                                     |                                          |
|-----------------------------------------------------------------------------------------------|------------------------------------------|
| C1 310.48                                                                                     | Non-refundable non-carry                 |
| Rebates and tax offsets                                                                       | forward tax offsets                      |
| C2                                                                                            | <b>C</b> 310.48                          |
|