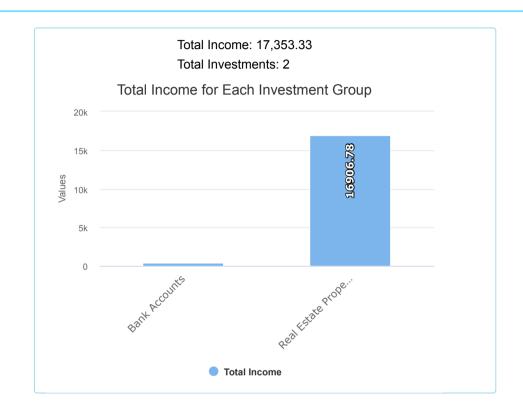

# **Detailed Statement of Financial Position**

As at 30 June 2022

|                                                                     | Note   | 2022     | 2021       |
|---------------------------------------------------------------------|--------|----------|------------|
|                                                                     |        | \$       | \$         |
| Assets                                                              |        |          |            |
| Investments                                                         |        |          |            |
| Real Estate Properties ( Australian - Residential)                  | 2      |          |            |
| 57 White Gum Drive, JANEBROOK WA 6056                               | _      | 0.00     | 557,500.00 |
| Total Investments                                                   | -      | 0.00     | 557,500.00 |
| Other Assets                                                        |        |          |            |
| Bank Accounts                                                       | 3      |          |            |
| WBC Choice                                                          |        | 2,720.50 | 7,126.79   |
| Westpac eSaver - 820                                                |        | 0.00     | 155,544.69 |
| Formation Expenses                                                  |        | 0.00     | 1,817.46   |
| Sundry Debtors                                                      |        | 317.57   | 0.00       |
| Total Other Assets                                                  | -      | 3,038.07 | 164,488.94 |
| Total Assets                                                        | -      | 3,038.07 | 721,988.94 |
| Less:                                                               |        |          |            |
| Liabilities                                                         |        |          |            |
| Income Tax Payable                                                  |        | 3,038.07 | 769.00     |
| Limited Recourse Borrowing Arrangements                             |        |          |            |
| 57 White Gum Drive, JANEBROOK WA 6056                               | _      | 0.00     | 293,668.08 |
| Total Liabilities                                                   | -      | 3,038.07 | 294,437.08 |
| Net assets available to pay benefits                                | -<br>- | 0.00     | 427,551.86 |
| Represented By :                                                    |        |          |            |
| Liability for accrued benefits allocated to members' accounts       | 4, 5   |          |            |
| Hall, Gina - Accumulation                                           |        | 0.00     | 94,277.88  |
| Hall, Scott - Accumulation                                          | _      | 0.00     | 333,273.98 |
| Total Liability for accrued benefits allocated to members' accounts | -      | 0.00     | 427,551.86 |