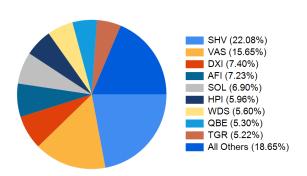

### 2022 Financial Year

| Preparer Desiree Yu | ituc Reviewer Steven Lee                      | Status        | s Completed   |          |
|---------------------|-----------------------------------------------|---------------|---------------|----------|
| Account<br>Code     | Description                                   | CY<br>Balance | LY<br>Balance | Change   |
| GNC.AX              | Graincorp Limited                             | (\$48.10)     |               | 100%     |
| MLD.AX              | Maca Limited                                  | (\$125.00)    | (\$125.00)    | 0%       |
| NAB.AX              | National Australia Bank Limited               | (\$228.74)    | (\$104.40)    | 119.1%   |
| PGH.AX              | Pact Group Holdings Ltd                       | (\$190.00)    | (\$160.00)    | 18.75%   |
| QBE.AXW             | QBE Insurance Group Limited                   | (\$139.96)    | (\$18.48)     | 657.36%  |
| SHV.AX              | Select Harvests Limited                       | (\$325.68)    | (\$451.04)    | (27.79)% |
| SOL.AX              | Washington H Soul Pattinson & Company Limited | (\$208.00)    | (\$195.20)    | 6.56%    |
| TGR.AX              | Tassal Group Limited                          | (\$172.47)    | (\$175.56)    | (1.76)%  |
| TLS.AX              | Telstra Corporation Limited.                  |               | (\$274.56)    | 100%     |
| VEU.AX2             | Vanguard All-world Ex-us Shares Index Etf     | (\$86.60)     | (\$53.47)     | 61.96%   |
| VTS.AX              | Vanguard Us Total Market Shares Index Etf     | (\$27.36)     | (\$24.25)     | 12.82%   |
| WPL.AX              | Woodside Petroleum Ltd                        | (\$341.33)    | (\$90.81)     | 275.87%  |
|                     | TOTAL                                         | CY<br>Balance | LY<br>Balance |          |
|                     |                                               | (\$1,893.24)  | (\$1,672.77)  |          |