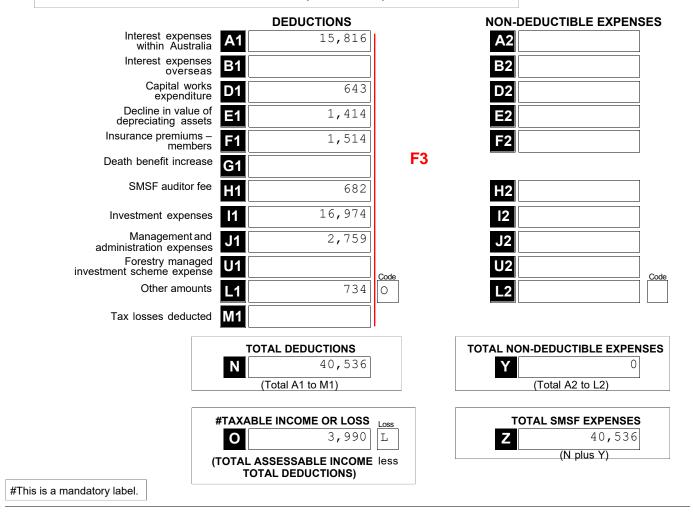

### **Statement of Taxable Income**

|                                                 | 2018       |      |
|-------------------------------------------------|------------|------|
|                                                 | \$         |      |
| Benefits accrued as a result of operations      | (1,435.00) |      |
| Less                                            |            | F3   |
| Increase in MV of investments                   | 1,414.00   | . 0  |
| Non Taxable Contributions                       | 500.00     |      |
| Tax Adjustment - Capital Works Expenditure (D1) | 643.00     | S129 |
|                                                 | 2,557.00   | •    |
|                                                 |            |      |
| SMSF Annual Return Rounding                     | 2.00       |      |
| Taxable Income or Loss                          | (3,990.00) |      |
| Income Tax on Taxable Income or Loss            | 0.00       |      |
|                                                 |            |      |
|                                                 |            |      |
| CURRENT TAX OR REFUND                           | 0.00       |      |
| Supervisory Levy                                | 259.00     |      |
| AMOUNT DUE OR REFUNDABLE                        | 259.00     |      |