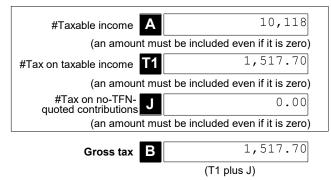

# Self-managed superannuation fund annual return

2023

2023

TFN: 639 250 800

Return year

Who should complete this annual return?

Only self-managed superannuation funds (SMSFs) can complete this annual return. All other funds must complete the Fund income tax return 2023 (NAT 71287).

The Self-managed superannuation fund annual return instructions 2023 (NAT 71606) (the instructions) can assist you to complete this annual return.

| ection A: Fund information                                                                                                                                                                                                                              | 639 250 800                                                                                                            |                             |            |
|---------------------------------------------------------------------------------------------------------------------------------------------------------------------------------------------------------------------------------------------------------|------------------------------------------------------------------------------------------------------------------------|-----------------------------|------------|
| Tax file number (TFN) The ATO is authorised by law to request yo                                                                                                                                                                                        | our TFN. You are not obliged to quote your TFN bu                                                                      | ut not quoting it could inc | crease the |
|                                                                                                                                                                                                                                                         | annual return. See the Privacy note in the Declara                                                                     |                             |            |
| Name of self-managed superannuat                                                                                                                                                                                                                        |                                                                                                                        |                             |            |
|                                                                                                                                                                                                                                                         | Green Family Super Fund                                                                                                |                             |            |
|                                                                                                                                                                                                                                                         |                                                                                                                        |                             |            |
| Australian business number (ABN)                                                                                                                                                                                                                        | 58 545 569 019                                                                                                         |                             |            |
| (if applicable)                                                                                                                                                                                                                                         |                                                                                                                        |                             |            |
| Current postal address                                                                                                                                                                                                                                  | PO Box 354                                                                                                             |                             |            |
|                                                                                                                                                                                                                                                         |                                                                                                                        |                             |            |
|                                                                                                                                                                                                                                                         | ASPLEY                                                                                                                 | QLD                         | 4034       |
| Annual return status Is this an amendment to the SMSF's 2023 Is this the first required return for a newly re                                                                                                                                           |                                                                                                                        |                             |            |
| Is this an amendment to the SMSF's 2023                                                                                                                                                                                                                 |                                                                                                                        |                             |            |
| Is this an amendment to the SMSF's 2023  Is this the first required return for a newly re                                                                                                                                                               |                                                                                                                        |                             |            |
| Is this an amendment to the SMSF's 2023 Is this the first required return for a newly re  SMSF auditor                                                                                                                                                  | egistered SMSF? B N                                                                                                    |                             |            |
| Is this an amendment to the SMSF's 2023  Is this the first required return for a newly re  SMSF auditor  Auditor's name  Title                                                                                                                          | egistered SMSF? B N                                                                                                    |                             |            |
| Is this an amendment to the SMSF's 2023  Is this the first required return for a newly re  SMSF auditor  Auditor's name  Title  Family name                                                                                                             | egistered SMSF? B N  Mr  Boys                                                                                          |                             |            |
| Is this an amendment to the SMSF's 2023  Is this the first required return for a newly re  SMSF auditor  Auditor's name  Family name  First given name                                                                                                  | egistered SMSF? B N  Mr  Boys                                                                                          |                             |            |
| Is this an amendment to the SMSF's 2023  Is this the first required return for a newly re  SMSF auditor Auditor's name  Family name  First given name  Other given names                                                                                | egistered SMSF? B N  Mr  Boys  Anthony                                                                                 |                             |            |
| Is this an amendment to the SMSF's 2023  Is this the first required return for a newly re  SMSF auditor Auditor's name  Title  Family name  First given name  Other given names  SMSF Auditor Number  Auditor's phone number  Use Agent  Poetal address | egistered SMSF? B N  Mr  Boys  Anthony  100 014 140                                                                    |                             |            |
| Is this an amendment to the SMSF's 2023  Is this the first required return for a newly re  SMSF auditor Auditor's name  Family name  First given name  Other given names  SMSF Auditor Number  Auditor's phone number                                   | Mr Boys Anthony  100 014 140  04 10712708                                                                              |                             |            |
| Is this an amendment to the SMSF's 2023  Is this the first required return for a newly re  SMSF auditor Auditor's name  Title Family name First given name  Other given names  SMSF Auditor Number  Auditor's phone number  Use Agent  Poetal address   | Mr Boys Anthony  100 014 140  04 10712708                                                                              | SA                          | 5000       |
| Is this an amendment to the SMSF's 2023  Is this the first required return for a newly re  SMSF auditor Auditor's name  Title Family name First given name  Other given names  SMSF Auditor Number  Auditor's phone number  Use Agent  Poetal address   | egistered SMSF? B N  Mr  Boys  Anthony  100 014 140  04 10712708  PO Box 3376                                          | SA                          | 5000       |
| Is this an amendment to the SMSF's 2023  Is this the first required return for a newly re  SMSF auditor Auditor's name  Title Family name First given name  Other given names  SMSF Auditor Number  Auditor's phone number  Use Agent  Poetal address   | Mr Boys Anthony  100 014 140 04 10712708  PO Box 3376  Rundle Mall                                                     | SA B                        | 5000       |
| Is this an amendment to the SMSF's 2023  Is this the first required return for a newly re  SMSF auditor Auditor's name  Title Family name First given name  Other given names  SMSF Auditor Number  Auditor's phone number  Use Agent  Poetal address   | egistered SMSF? B N  Mr  Boys  Anthony  100 014 140  04 10712708  PO Box 3376  Rundle Mall  Date audit was completed A |                             | 5000       |