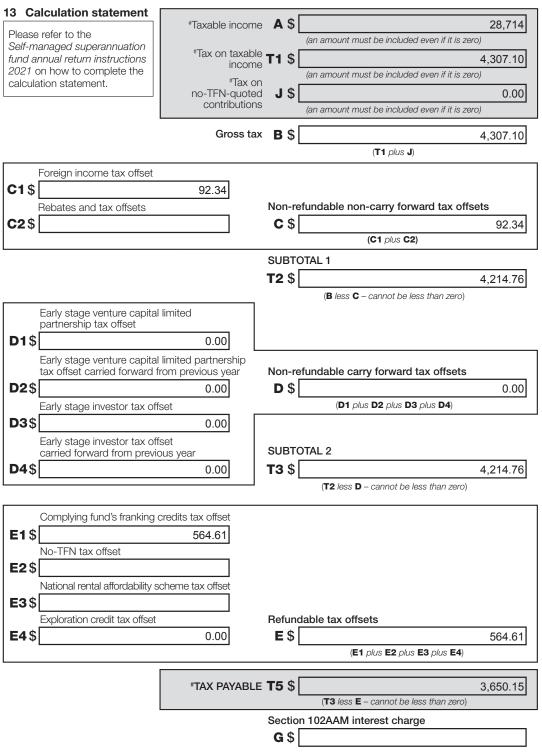

# Section D: Income tax calculation statement

#### #Important:

Section B label R3, Section C label O and Section D labels A,T1, J, T5 and I are mandatory. If you leave these labels blank, you will have specified a zero amount.

\*This is a mandatory label.