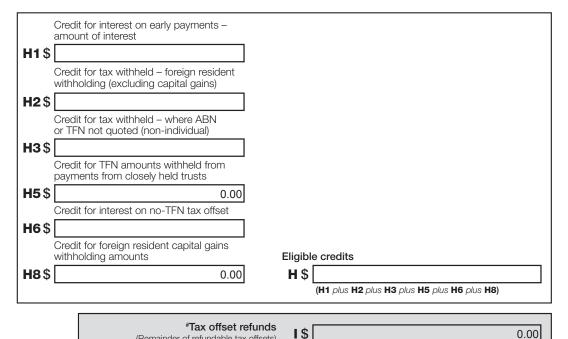

|  |  |  |  |

Page 3



Page 4

# Section C: Deductions and non-deductible expenses

#### 12 Deductions and non-deductible expenses

Under 'Deductions' list all expenses and allowances you are entitled to claim a deduction for. Under 'Non-deductible expenses', list all other expenses or normally allowable deductions that you cannot claim as a deduction (for example, all expenses related to exempt current pension income should be recorded in the 'Non-deductible expenses' column).



# Section D: Income tax calculation statement

#### #Important:

Section B label R3, Section C label O and Section D labels A,T1, J, T5 and I are mandatory. If you leave these labels blank, you will have specified a zero amount.







\*This is a mandatory label.

## Section E: Losses 14 Losses

If total loss is greater than \$100,000, complete and attach a Losses schedule 2021.

Tax losses carried forward **U**\$ to later income years Net capital losses carried V \$

forward to later income years

**OFFICIAL: Sensitive** (when completed)

Page 7

| Section F: Member information