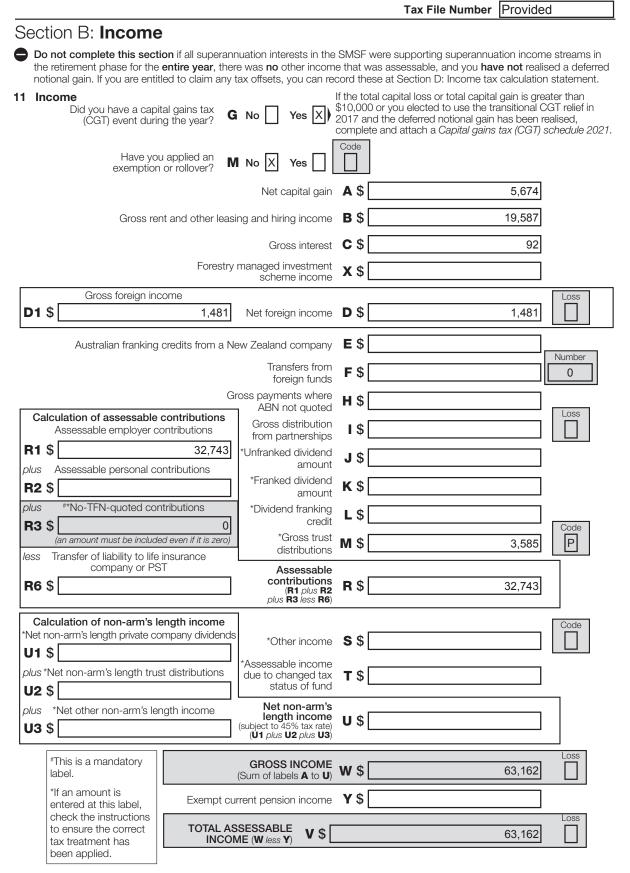

AUSPOSTSMSF

BSB number

|    | Tax File Number Provided                                                                                                                                                                                                                                                                                    |  |  |  |  |
|----|-------------------------------------------------------------------------------------------------------------------------------------------------------------------------------------------------------------------------------------------------------------------------------------------------------------|--|--|--|--|
| 8  | Status of SMSF       Australian superannuation fund       A No       Yes       Yes       Fund benefit structure       B       A Code         Does the fund trust deed allow acceptance of the Government's Super Co-contribution and Low Income Super Amounts?       C       No       Yes       Yes       X |  |  |  |  |
| 9  | Was the fund wound up during the income year?         No X Yes       If yes, provide the date on which the fund was wound up       Day       Month       Year       Have all tax lodgment and payment obligations been met?       No       Yes       Yes                                                    |  |  |  |  |
| 10 | <b>Exempt current pension income</b><br>Did the fund pay retirement phase superannuation income stream benefits to one or more members in the income year?                                                                                                                                                  |  |  |  |  |
|    | To claim a tax exemption for current pension income, you must pay at least the minimum benefit payment under the law.<br>Record exempt current pension income at Label A.                                                                                                                                   |  |  |  |  |
|    | No X Go to Section B: Income.                                                                                                                                                                                                                                                                               |  |  |  |  |
|    | Yes Exempt current pension income amount A \$                                                                                                                                                                                                                                                               |  |  |  |  |
|    | Which method did you use to calculate your exempt current pension income?                                                                                                                                                                                                                                   |  |  |  |  |
|    | Segregated assets method B                                                                                                                                                                                                                                                                                  |  |  |  |  |
|    | Unsegregated assets method <b>C</b> ) Was an actuarial certificate obtained? <b>D</b> Yes                                                                                                                                                                                                                   |  |  |  |  |
|    | Did the fund have any other income that was assessable?                                                                                                                                                                                                                                                     |  |  |  |  |
|    | E Yes ) Go to Section B: Income.                                                                                                                                                                                                                                                                            |  |  |  |  |
|    | No Choosing 'No' means that you do not have any assessable income, including no-TFN quoted contributions.<br>Go to Section C: Deductions and non-deductible expenses. (Do <b>not</b> complete Section B: Income.)                                                                                           |  |  |  |  |
|    | If you are entitled to claim any tax offsets, you can list<br>these at Section D: Income tax calculation statement.                                                                                                                                                                                         |  |  |  |  |