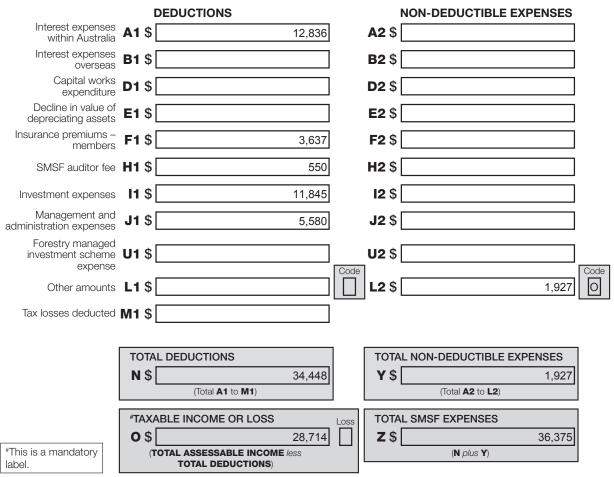

# Section C: Deductions and non-deductible expenses

#### 12 Deductions and non-deductible expenses

Under 'Deductions' list all expenses and allowances you are entitled to claim a deduction for. Under 'Non-deductible expenses', list all other expenses or normally allowable deductions that you cannot claim as a deduction (for example, all expenses related to exempt current pension income should be recorded in the 'Non-deductible expenses' column).