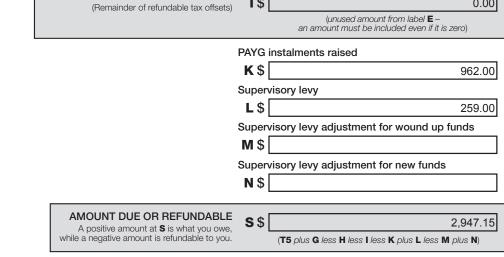

#### #Important:

Section B label R3, Section C label O and Section D labels A,T1, J, T5 and I are mandatory. If you leave these labels blank, you will have specified a zero amount.

\*This is a mandatory label.